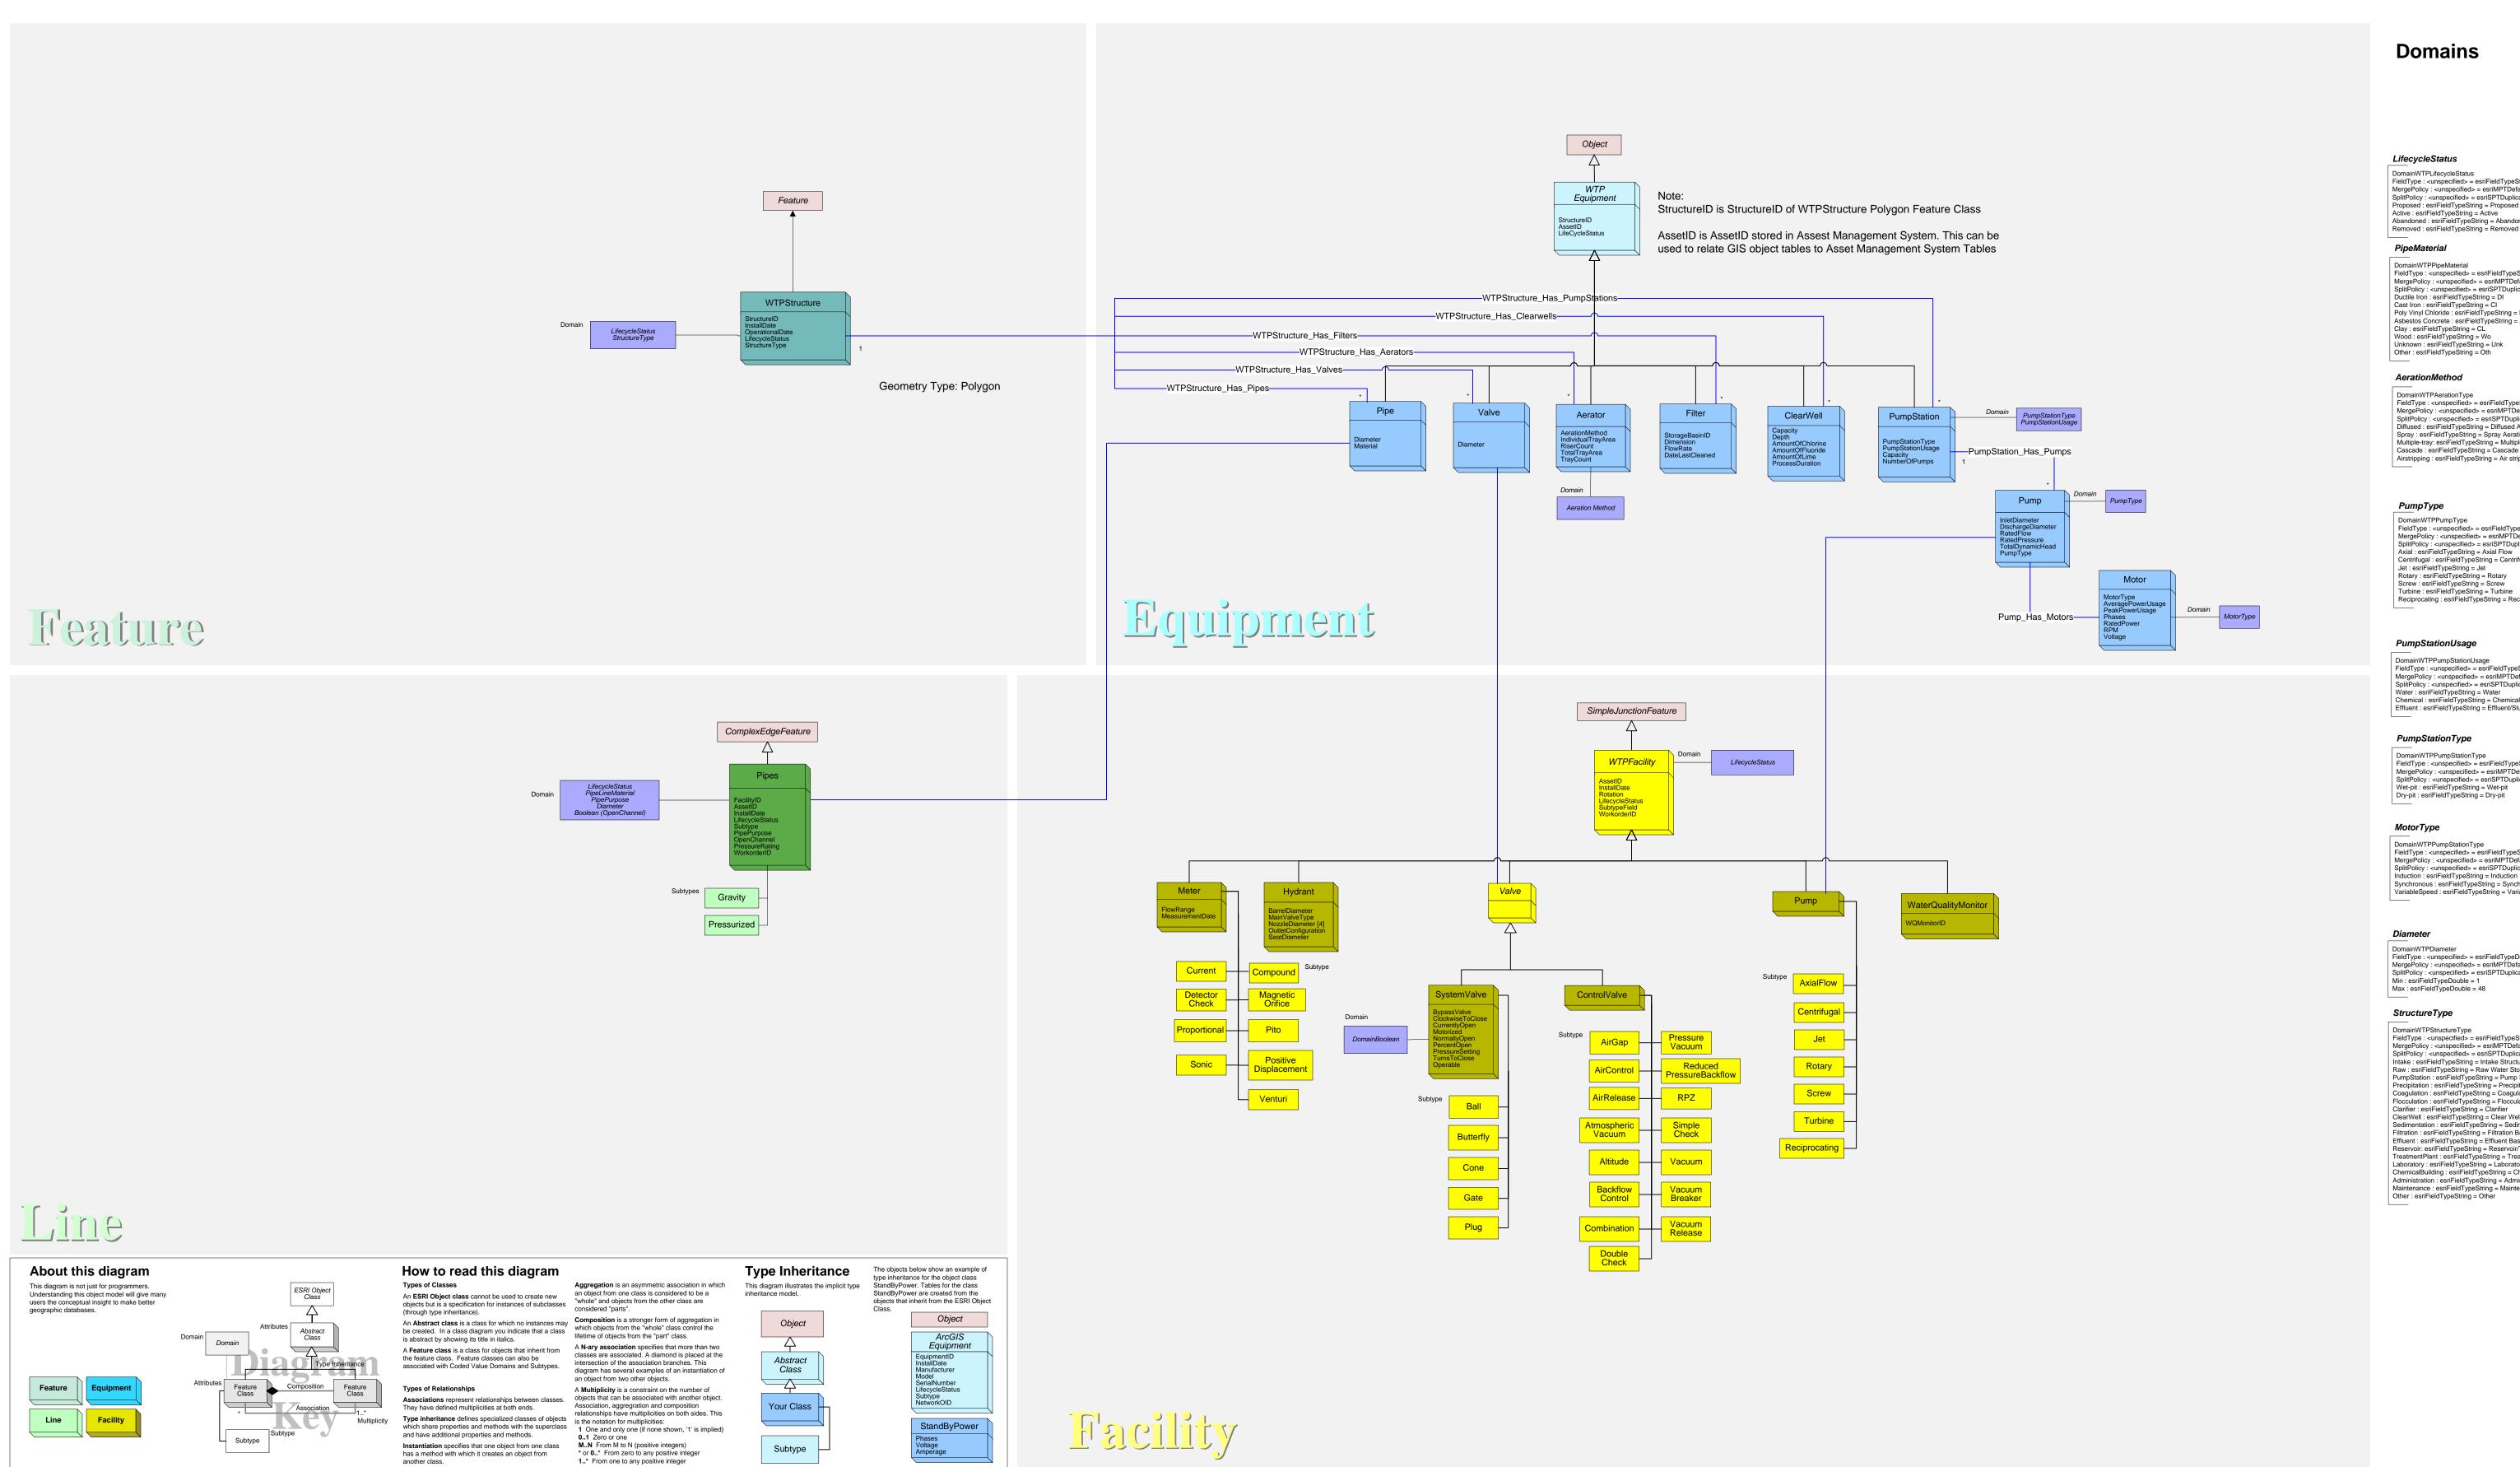

# Water Treatment Plant Data Model (Conceptual) – Hybrid

Version 1.0

# **Domains**

#### LifecycleStatus

DomainWTPLifecycleStatus FieldType : <unspecified> = esriFieldTypeString MergePolicy: <unspecified> = esriMPTDefaultValue SplitPolicy: <unspecified> = esriSPTDuplicate
Proposed: esriFieldTypeString = Proposed Active : esriFieldTypeString = Active
Abandoned : esriFieldTypeString = Abandoned

FieldType : <unspecified> = esriFieldTypeString MergePolicy: <unspecified> = esriMPTDefaultValue SplitPolicy: <unspecified> = esriSPTDuplicate
Ductile Iron: esriFieldTypeString = DI Cast Iron : esriFieldTypeString = CI Poly Vinyl Chloride : esriFieldTypeString = PVC Asbestos Concrete : esriFieldTypeString = AC Clay: esriFieldTypeString = CL Wood: esriFieldTypeString = Wo Unknown: esriFieldTypeString = Unk Other: esriFieldTypeString = Oth

#### AerationMethod

DomainWTPAerationType FieldType : <unspecified> = esriFieldTypeString MergePolicy: <unspecified> = esriMPTDefaultValue
SplitPolicy: <unspecified> = esriSPTDuplicate Diffused : esriFieldTypeString = Diffused Aeration Diffused : esri-leid i ypeString = Diffused Aeration
Spray : esriFieldTypeString = Spray Aeration
Multiple-tray: esriFieldTypeString = Multiple-tray Aeration
Cascade : esriFieldTypeString = Cascade Aeration
Airstripping : esriFieldTypeString = Air strippint Aeration

#### PumpType

DomainWTPPumpType FieldType: <unspecified> = esriFieldTypeString
MergePolicy: <unspecified> = esriMPTDefaultValue
SplitPolicy: <unspecified> = esriSPTDuplicate
Axial: esriFieldTypeString = Axial Flow
Centrifugal: esriFieldTypeString = Centrifugal Jet : esriFieldTypeString = Jet
Rotary : esriFieldTypeString = Rotary
Screw : esriFieldTypeString = Screw
Turbine : esriFieldTypeString = Turbine
Reciprocating : esriFieldTypeString = Reciprocating

### PumpStationUsage

FieldType : <unspecified> = esriFieldTypeString MergePolicy: <unspecified> = esriMPTDefaultValue SplitPolicy: <unspecified> = esriSPTDuplicate
Water: esriFieldTypeString = Water Chemical: esriFieldTypeString = Chemical Mete

## PumpStationType

DomainWTPPumpStationType MergePolicy: <unspecified> = esriMPTDefaultValue Dry-pit : esriFieldTypeString = Dry-pit

# MotorType

DomainWTPPumpStationType FieldType: <unspecified> = esriFieldTypeString
MergePolicy: <unspecified> = esriMPTDefaultValue SplitPolicy : <unspecified> = esriSPTDuplicate Synchronous: esriFieldTypeString = Synchronous VariableSpeed : esriFieldTypeString = Variable Speed

FieldType : <unspecified> = esriFieldTypeDouble
MergePolicy : <unspecified> = esriMPTDefaultValue
SplitPolicy : <unspecified> = esriSPTDuplicate Min : esriFieldTypeDouble = 1
Max : esriFieldTypeDouble = 48

## StructureType

DomainWTPStructureType FieldType : <unspecified> = esriFieldTypeString
MergePolicy : <unspecified> = esriMPTDefaultValue Intake : esriFieldTypeString = Intake Structure Raw: esriFieldTypeString = Raw Water Storage PumpStation: esriFieldTypeString = Pump Station Precipitation: esriFieldTypeString = Precipitation Basin Flocculation: esriFieldTypeString = Flocculation Basin Clarifier: esriFieldTypeString = Clarifier
ClearWell: esriFieldTypeString = Clear Well Sedimentation: esriFieldTypeString = Sedimentation Basin Effluent : esriFieldTypeString = Effluent Basin Reservoir: esriFieldTypeString = Reservoir/Tank
TreatmentPlant : esriFieldTypeString = Treatment Plant Laboratory : esriFieldTypeString = Laboratory Administration: esriFieldTypeString = Administration Building Other : esriFieldTypeString = Other