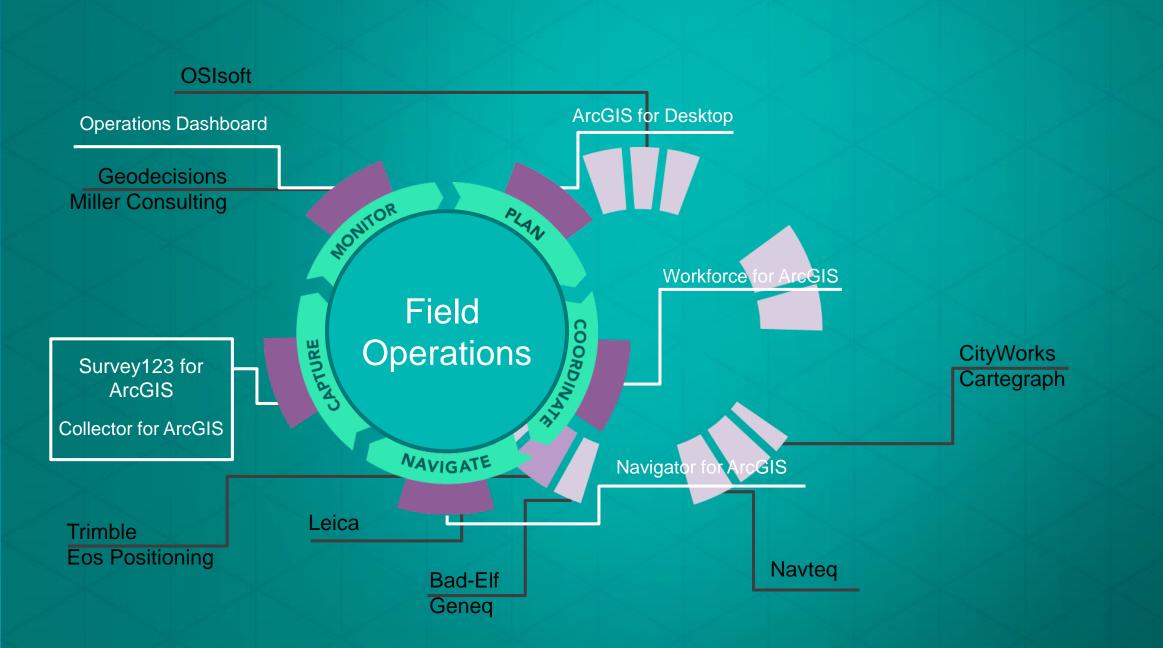

## Field Operations Mavigate

PLAN

NONITOR

#### Workforce for ArcGIS

Dispatcher Assigns Work

ArcGIS for Desktop

PLAN

NONITOR

CAPTURE

Field

Operations

NAVIGATE

#### Workforce for ArcGIS

- Field workforce optimization
- Efficiently plan and assign work
- Receive assignments and report status from the field

#### Navigator for ArcGIS

3.52 PW

Summary

Start Nevigation

7 W 39% 🖬

Edi

4

1.5

#### Navigator for ArcGIS

- Premium App
- Includes Street Map Data
- Customize the map\*
- Works fully offline
- Fully Integrated with other ArcGIS Apps

Version 2.0 Planned release: July 2016

#### **Collector for ArcGIS**

Conduct Asset Inventory Inspect and Maintain data

#### **Collector for ArcGIS**

- Map-centric Field Data Collection
- Capture Features, Related Data and Photos
- Integrates with your Enterprise GIS
- Use Integrated or External GNSS Receivers\*
- Attach Accuracy Data to Your GIS Features\*

#### Survey123 for ArcGIS

- Form-centric Field Data Collection
- Design powerful surveys
- Publish forms as services in ArcGIS platform
- Analyze answers from the field

Version 1.0 Just Released!

#### **Operations Dashboard**

Monitor key performance indicators

#### **Operations Dashboard**

- Real-time Monitoring
- Key Performance Indicators
- Author in the browser\*
- Smart mapping, new layer types\*
- Improved Charting\*