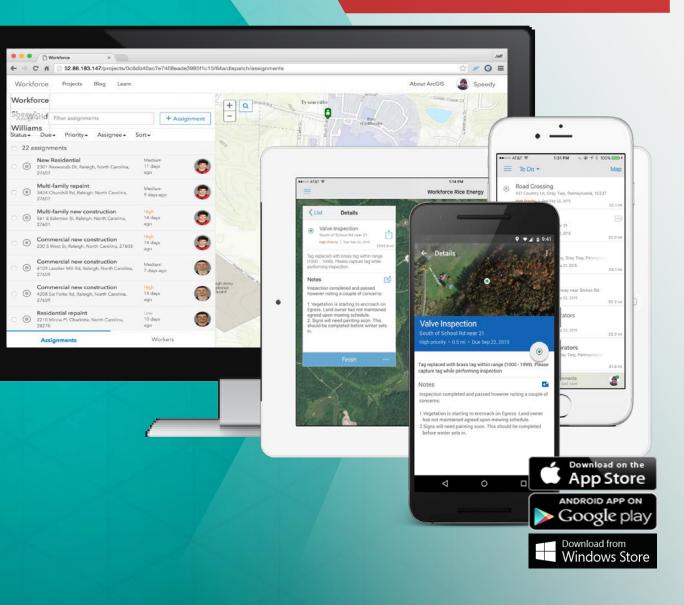

#### Workforce for ArcGIS

- Field workforce optimization
- Efficiently plan and assign work
- Receive assignments and report status from the field