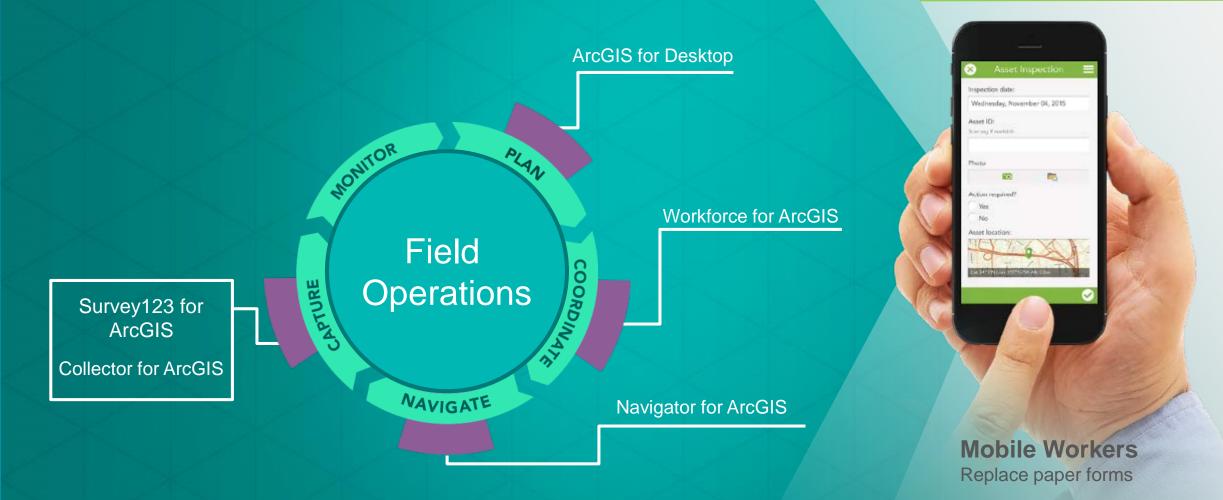

#### ArcGIS for Desktop

Integrate Work Management

Use a Geographic Approach to Planning

ArcGIS for Desktop

## Field Operations Mavigate

PLAN

NONITOR

#### Workforce for ArcGIS

Dispatcher Assigns Work

ArcGIS for Desktop

PLAN

NONITOR

CAPTURE

Field

Operations

#### Workforce for ArcGIS

- Field workforce optimization
- Efficiently plan and assign work
- Receive assignments and report status from the field

#### Navigator for ArcGIS

- Premium App
- Includes Street Map Data
- Customize the map\*
- Works fully offline
- Fully Integrated with other ArcGIS Apps

Version 2.0 Planned release: July 2016

#### **Collector for ArcGIS**

- Map-centric Field Data Collection
- Capture Features, Related Data and Photos
- Integrates with your Enterprise GIS
- Use Integrated or External GNSS Receivers\*
- Attach Accuracy Data to Your GIS Features\*

#### Survey123 for ArcGIS

- Form-centric Field Data Collection
- Design powerful surveys
- Publish forms as services in ArcGIS platform
- Analyze answers from the field

Version 1.0 Just Released!