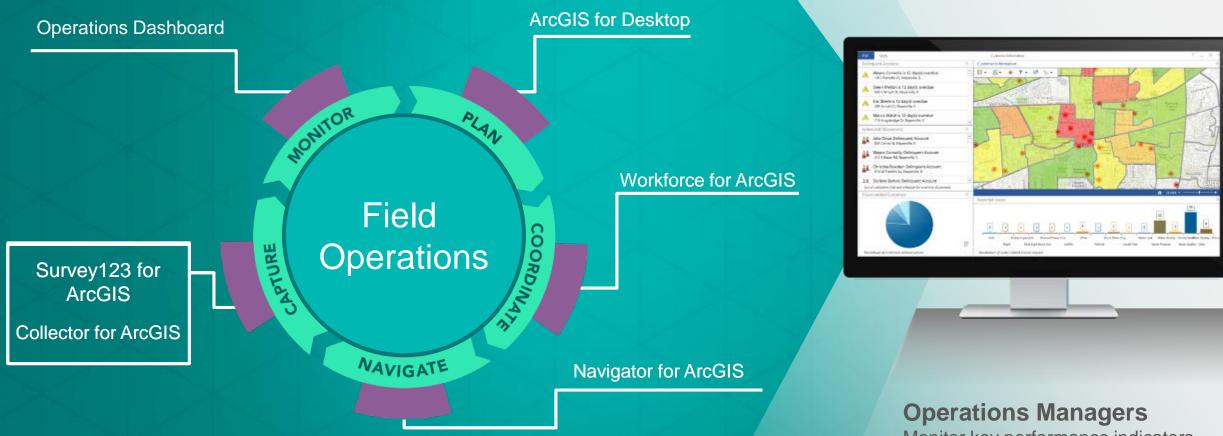

#### ArcGIS for Desktop

Integrate Work Management

Use a Geographic Approach to Planning

ArcGIS for Desktop

## Field Operations Mavigate

PLAN

NONITOR

#### Workforce for ArcGIS

Dispatcher Assigns Work

ArcGIS for Desktop

PLAN

NONITOR

CAPTURE

Field

Operations

#### Workforce for ArcGIS

- Field workforce optimization
- Efficiently plan and assign work
- Receive assignments and report status from the field

#### Navigator for ArcGIS

- Premium App
- Includes Street Map Data
- Customize the map\*
- Works fully offline
- Fully Integrated with other ArcGIS Apps

Version 2.0 Planned release: July 2016

#### **Collector for ArcGIS**

- Map-centric Field Data Collection
- Capture Features, Related Data and Photos
- Integrates with your Enterprise GIS
- Use Integrated or External GNSS Receivers\*
- Attach Accuracy Data to Your GIS Features\*

#### Survey123 for ArcGIS

- Form-centric Field Data Collection
- Design powerful surveys
- Publish forms as services in ArcGIS platform
- Analyze answers from the field

Version 1.0 Just Released!

#### **Operations Dashboard**

Monitor key performance indicators

#### **Operations Dashboard**

- Real-time Monitoring
- Key Performance Indicators
- Author in the browser\*
- Smart mapping, new layer types\*
- Improved Charting\*