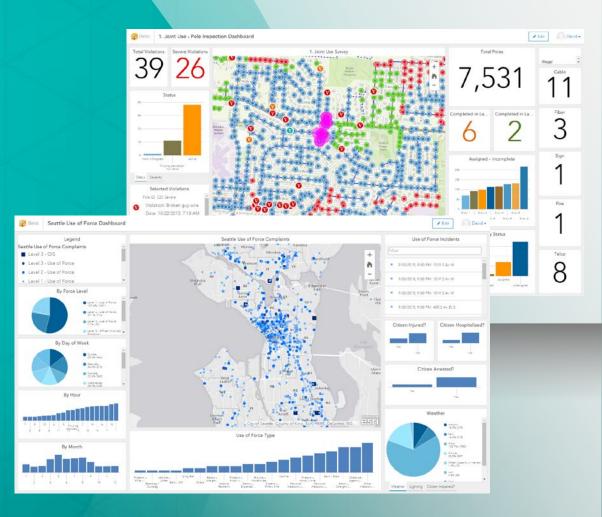

#### **Operations Dashboard**

Monitor key performance indicators

#### **Operations Dashboard**

- Real-time Monitoring
- Key Performance Indicators
- Author in the browser\*
- Smart mapping, new layer types\*
- Improved Charting\*