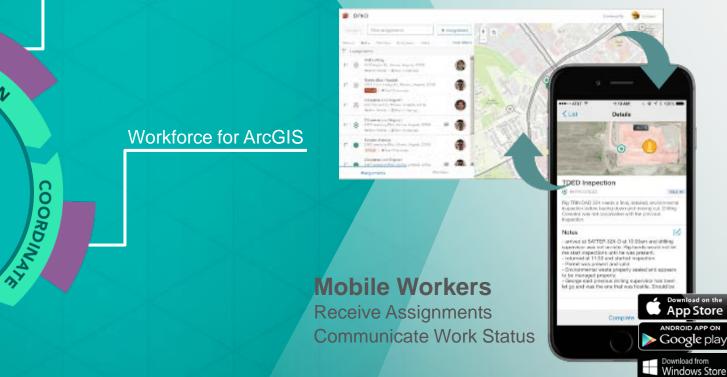

#### Workforce for ArcGIS

Dispatcher Assigns Work

ArcGIS for Desktop

PLAN

NONITOR

CAPTURE

Field

Operations

#### Workforce for ArcGIS

- Field workforce optimization
- Efficiently plan and assign work
- Receive assignments and report status from the field