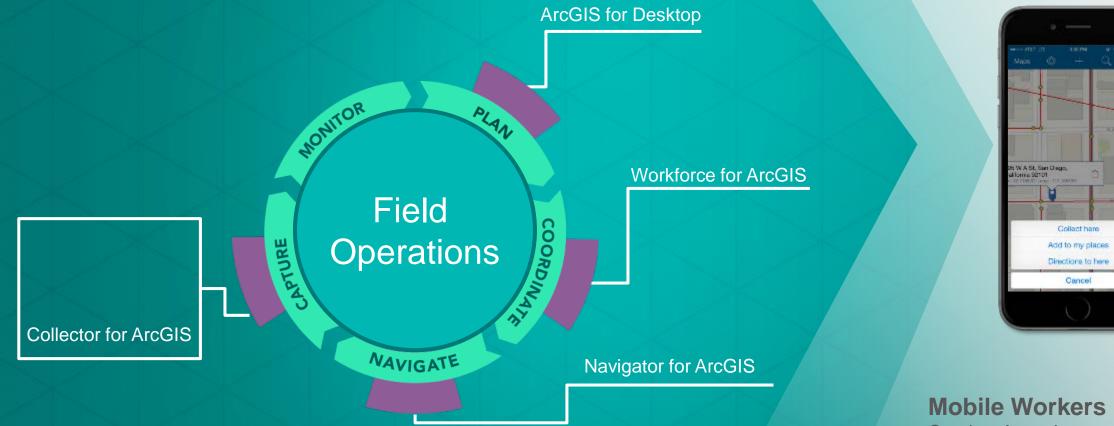

#### ArcGIS for Desktop

Integrate Work Management

Use a Geographic Approach to Planning

ArcGIS for Desktop

## Field Operations Mavigate

PLAN

NONITOR

#### Workforce for ArcGIS

Dispatcher Assigns Work

ArcGIS for Desktop

PLAN

NONITOR

CAPTURE

Field

Operations

#### **Collector for ArcGIS**

Conduct Asset Inventory Inspect and Maintain data

#### **Collector for ArcGIS**

- Map-centric Field Data Collection
- Capture Features, Related Data and Photos
- Integrates with your Enterprise GIS
- Use Integrated or External GNSS Receivers\*
- Attach Accuracy Data to Your GIS Features\*