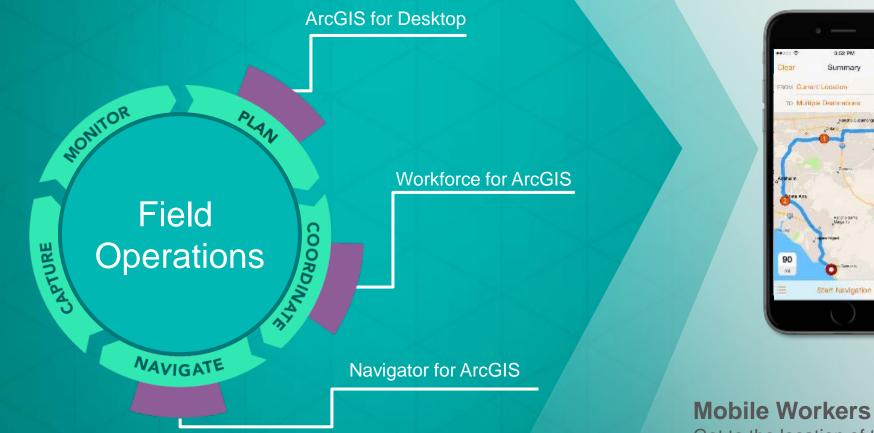

#### ArcGIS for Desktop

Integrate Work Management

Use a Geographic Approach to Planning

ArcGIS for Desktop

## Field Operations Mavigate

PLAN

NONITOR

#### Workforce for ArcGIS

Dispatcher Assigns Work

ArcGIS for Desktop

PLAN

NONITOR

CAPTURE

Field

Operations

#### Workforce for ArcGIS

- Field workforce optimization
- Efficiently plan and assign work
- Receive assignments and report status from the field

#### Navigator for ArcGIS

- Premium App
- Includes Street Map Data
- Customize the map\*
- Works fully offline
- Fully Integrated with other ArcGIS Apps

Version 2.0 Planned release: July 2016