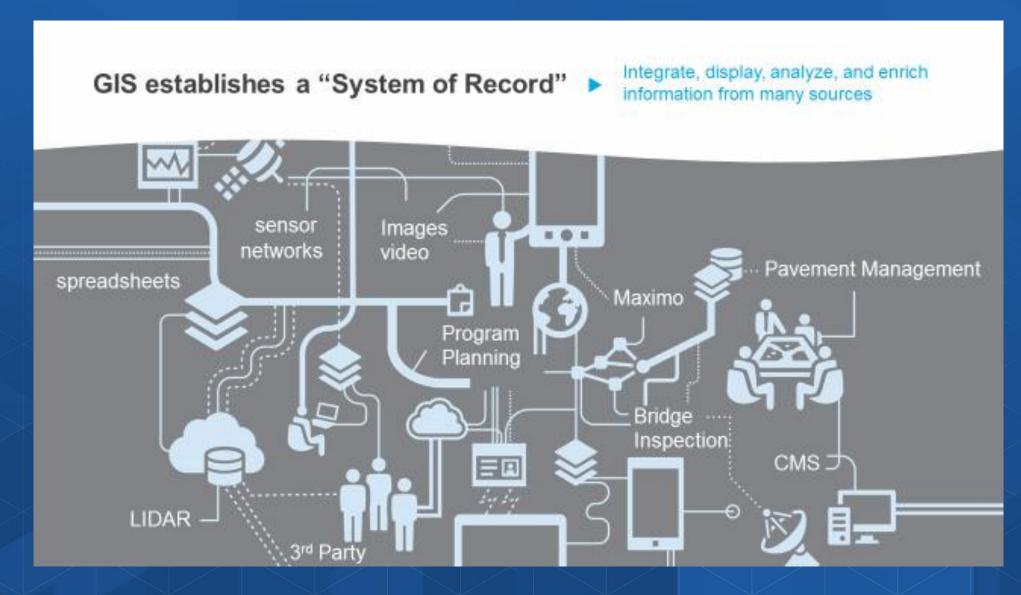

S as a System of Engagement

# ArcGIS as a System of Engagement





Terry Bills, Esri Keith King, Esri

### **Data Driven Decisions**

### The four stages to becoming a data-centric organization

Many government agencies *want* to use data to improve their resource decisions, but may lack a clear roadmap for doing so. Our research shows that most agencies that transform themselves into data-centric organizations go through four stages. We call this the *mission analytics journey* (figure 4).

Figure 4. The mission analytics journey





Know your mission/ make it measurable Collect missionoriented data Build an analytics layer/ ask the right questions Use insights to allocate resources

Source: Deloitte analysis.

Graphic: Deloitte University Press | DUPress.com

## **System of Record**



## **System of Record**









# Road Map Transportation Practice



## System of Engagement





#### **Traffic and Safety**

This gallery contains maps, apps, and data specific to UDOT's Traffic and Safety Division



SEAT BELTS Primary Seat Belt Law



zero **Fatalities** 

LIDOT 2015 Teen Memoriam









All activities and programs led

by the Traffic & Safety Division

to improve safety. The division

share one ultimate objective -

apps, data, and information specific to UDOT's Traffic and Safety Division.

## **System of Engagement**



## System of Engagement Resources

http://go.esri.com/projectplanning-paper

 https://blogs.esri.com/esri/arcgis/2018/03/21/gis-more-than-a-systemof-record/

 https://blogs.esri.com/esri/arcgis/2017/04/19/three-themes-of-arcgisenterprise-10-5/