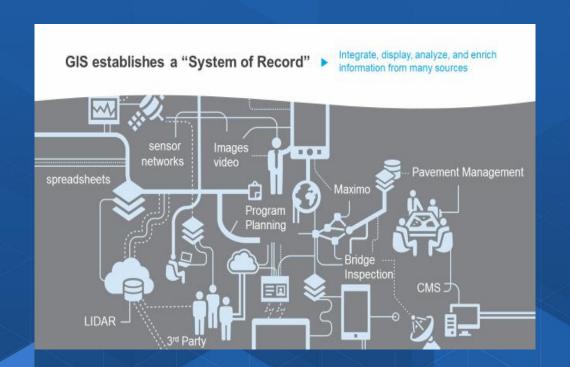

Esri Departments of Transportation Webinar Series

ArcGIS as a System of Engagement

# ArcGIS as a System of Engagement





Terry Bills, Esri Keith King, Esri

### **Data Driven Decisions**

### The four stages to becoming a data-centric organization

Many government agencies *want* to use data to improve their resource decisions, but may lack a clear roadmap for doing so. Our research shows that most agencies that transform themselves into data-centric organizations go through four stages. We call this the *mission analytics journey* (figure 4).

Figure 4. The mission analytics journey





Know your mission/ make it measurable Collect missionoriented data Build an analytics layer/ ask the right questions Use insights to allocate resources

Source: Deloitte analysis.

Graphic: Deloitte University Press | DUPress.com

## **System of Record**



## **System of Record**









# Road Map Transportation Prac