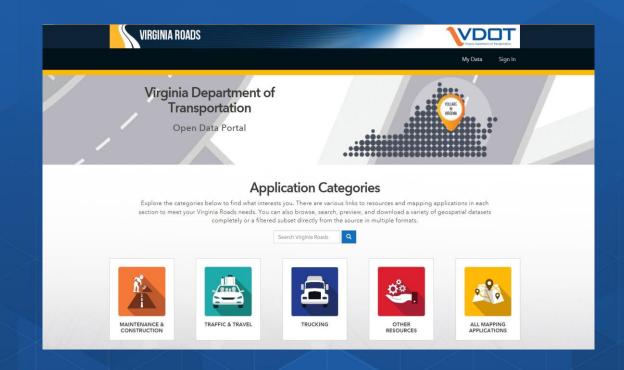

Esri Departments of Transportation Webinar Series

ArcGIS as a System of Engagement

# ArcGIS as a System of Engagement





Terry Bills, Esri Keith King, Esri

### **Data Driven Decisions**

### The four stages to becoming a data-centric organization

Many government agencies *want* to use data to improve their resource decisions, but may lack a clear roadmap for doing so. Our research shows that most agencies that transform themselves into data-centric organizations go through four stages. We call this the *mission analytics journey* (figure 4).

Figure 4. The mission analytics journey





Know your mission/ make it measurable Collect missionoriented data Build an analytics layer/ ask the right questions Use insights to allocate resources

Source: Deloitte analysis.

Graphic: Deloitte University Press | DUPress.com

## **System of Record**



## **System of Record**









# Road Map Transportation Practi