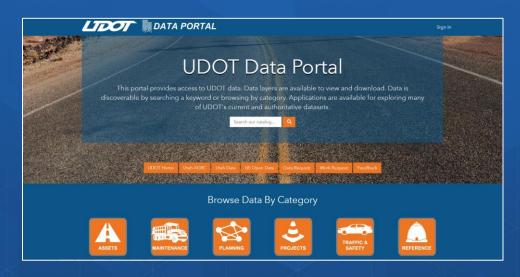

#### **Traffic and Safety**

This gallery contains maps, apps, and data specific to UDOT's Traffic and Safety Division

SEAT BELTS Primary Seat Belt Law

zero **Fatalities** 

LIDOT 2015 Teen Memoriam

All activities and programs led

by the Traffic & Safety Division

to improve safety. The division

share one ultimate objective -

apps, data, and information specific to UDOT's Traffic and Safety Division.