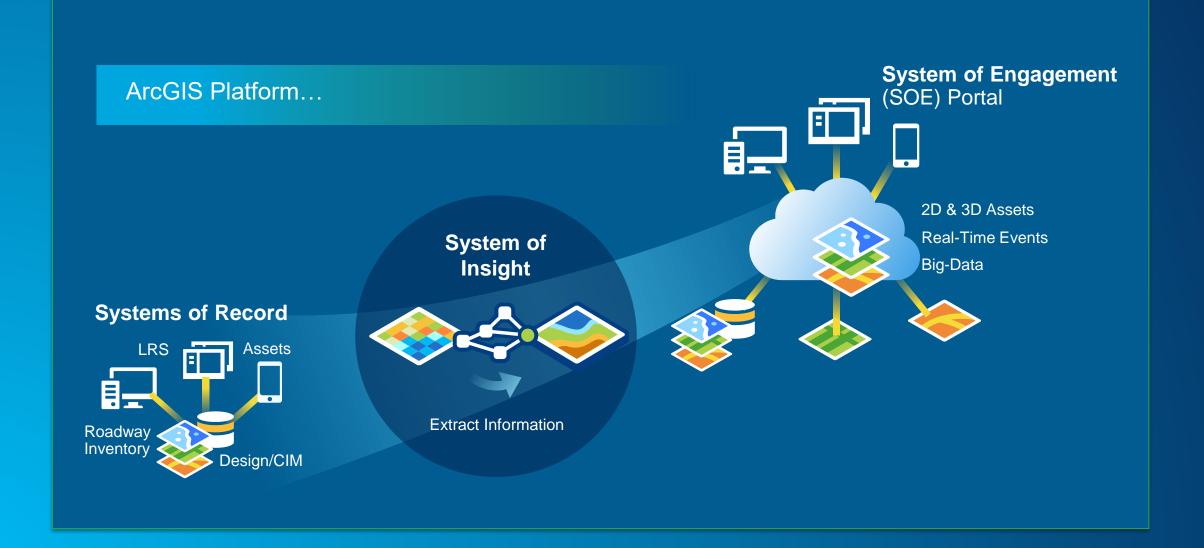

rry Bills, Esri Keith King, Esri

### **Data Driven Decisions**

### The four stages to becoming a data-centric organization

Many government agencies *want* to use data to improve their resource decisions, but may lack a clear roadmap for doing so. Our research shows that most agencies that transform themselves into data-centric organizations go through four stages. We call this the *mission analytics journey* (figure 4).

Figure 4. The mission analytics journey





Know your mission/ make it measurable Collect missionoriented data Build an analytics layer/ ask the right questions Use insights to allocate resources

Source: Deloitte analysis.

Graphic: Deloitte University Press | DUPress.com

## **System of Record**



## **System of Record**









# Road Map Transportation Practice



## System of Engagement





#### **Traffic and Safety**

This gallery contains maps, apps, and data specific to UDOT's Traffic and Safety Division



SEAT BELTS Primary Seat Belt Law



zero **Fatalities** 

LIDOT 2015 Teen Memoriam









All activities and programs led

by the Traffic & Safety Division

to improve safety. The division

share one ultimate objective -

apps, data, and information specific to UDOT's Traffic and Safety Division.

## **System of Engagement**



## System of Engagement Resources

http://go.esri.com/projectplanning-paper

 https://blogs.esri.com/esri/arcgis/2018/03/21/gis-more-than-a-systemof-record/

 https://blogs.esri.com/esri/arcgis/2017/04/19/three-themes-of-arcgisenterprise-10-5/

Terry Bills: <a href="mailto:tbills@esri.com">tbills: tbills@esri.com<