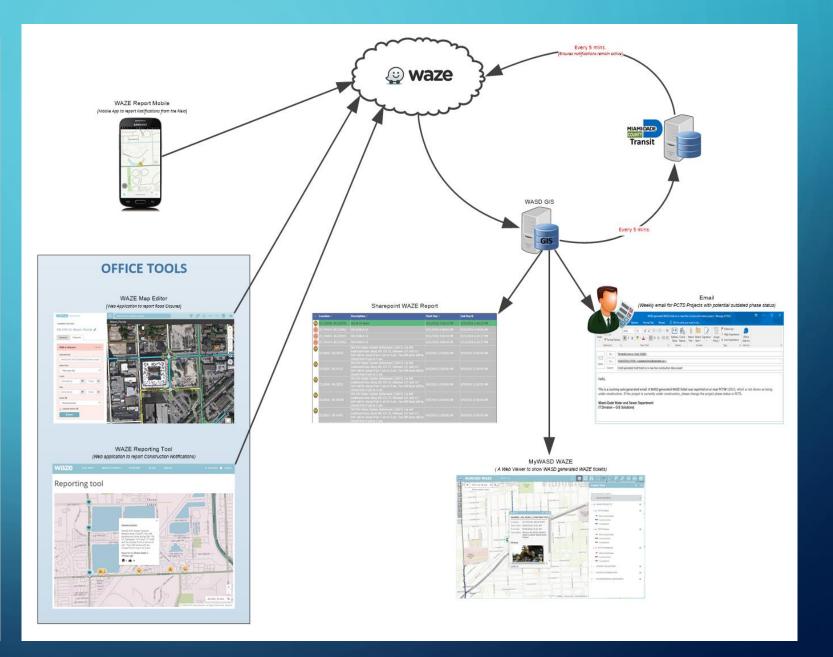

#### **PREVIOUS WORKFLOW**

STARTED WITH WAZE MOBILE APP USING FORMATTED COMMENTS

#### Limitations:

- Notification reports would not persist for the length of the specified work, as the WAZE Mobile App notifications input form does not have input fields for users to specify a notification's timeframe (Range or Recurring).
- The user information is not provided in the RSS feed provided by WAZE.

#### Solution:

Inspectors had to enter all the information we needed to track, like User Name, Work Hours, Project Number, and Work Description, all inside the WAZE notifications COMMENT field using specific format. Then, WASD services would parse comment, to store information, and RE-SUBMIT notification to WAZE so it would persists for the length of the work specified.

#### **CURRENT WORKFLOW**

WASD-WAZE NOTIFIER (SURVEY123 FOR ARCGIS)

#### Benefits:

- User enters construction duration
- Duration options include continuous or recurring time
- Ticket does not have to be resubmitted to WAZE to persist
- Users enter project number, comment, and take picture of jobsite
- Picture quality does not degrade and contains all image properties including time, size, location, etc. which can be used for other initiatives
- Users do not have to memorize a specific comment format
- Takes less than 1 minute to submit