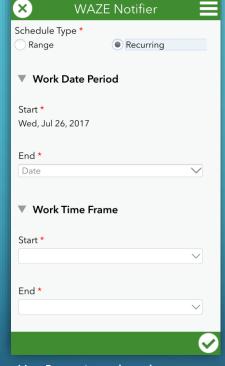

### OPEN THE "WAZE NOTIFIER" SURVEY AND BEGIN SUBMITTING WAZE TICKETS FOR YOUR JOBSITE

**WAZE NOTIFIER** 

| 🖬 🗋 🕅 😨 📶 72% 🖬 12:14 PM | 🖬 💦 👔 73% 🛑 12:12 PM             | <b>₽ ⊠ N ≵ G ♀ % % and 45% ■ 8:38</b> AM                              |
|--------------------------|----------------------------------|-----------------------------------------------------------------------|
| My Surveys 📃             | < WAZE Notifier 📃                | 🗙 WAZE Notifier 📃                                                     |
| WAZE Notifier            | WAZE Notifier<br>WAZE Notifier   | Select Report Type *<br>Donations<br>Work Orders<br>Project Number: * |
|                          |                                  | Schedule Type *<br>Range Recurring                                    |
|                          |                                  | Range Time                                                            |
|                          |                                  | From:<br>Wed, Jul 26, 2017, 08:38                                     |
|                          |                                  | To Date: *                                                            |
|                          |                                  | Date                                                                  |
|                          | Collect<br>Start collecting data | To Time: *                                                            |
|                          |                                  |                                                                       |