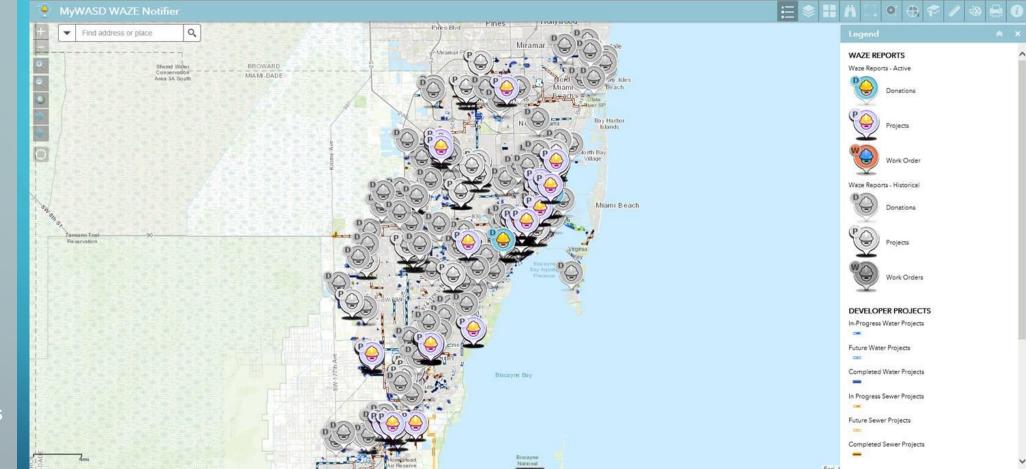

## **MyWASD WAZE Viewer**

http://mywasdgisapps/gis/default.aspx?Map=MyWASDWAZE

#### Available from intranet to see all:

- Active and
   Historical WAZE
   tickets
- PCTS project
   location and
   detail
- Donation project location and detail
- Water and Sewer infrastructure information
- Retrieve as-builts Use analytical tools to find, select, buffer, intersect, measure
- Create custom sketches