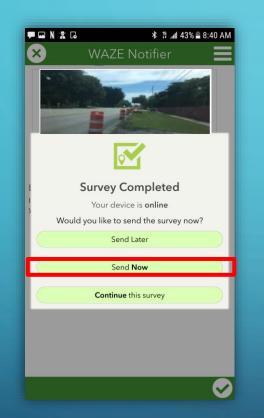

#### **CURRENT WORKFLOW**

WASD-WAZE NOTIFIER (SURVEY123 FOR ARCGIS)

#### Benefits:

- User enters construction duration
- Duration options include continuous or recurring time
- Ticket does not have to be resubmitted to WAZE to persist
- Users enter project number, comment, and take picture of jobsite
- Picture quality does not degrade and contains all image properties including time, size, location, etc. which can be used for other initiatives
- Users do not have to memorize a specific comment format
- Takes less than 1 minute to submit