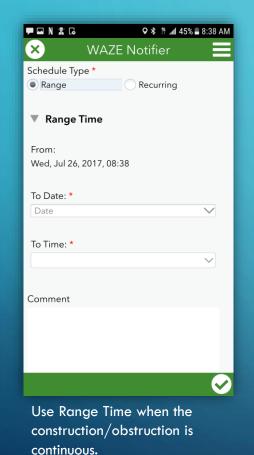

### SUBMITTING A WASD-WAZE TICKET

🗭 🖬 N 🛣 🗔

♀ ≵ ♯ 📶 45% 🛢 8:38 AM

Use Recurring when the construction/obstruction is not continuous but reoccurs in specific intervals