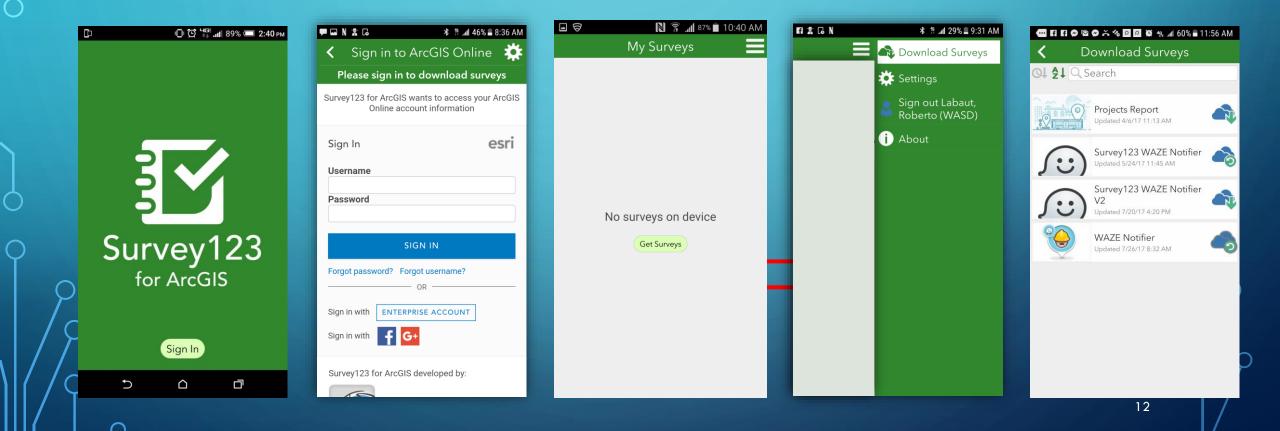

### FIRST TIME USERS

- Request an ArcGIS Online account
- Request to JOIN the Organization Group "WASD Inspectors".
- Download and install Survey 123 from Google Play Store
- Download WASD WAZE Notifier (Survey)
- Begin submitting WAZE Tickets for your jobsite

### LOGIN AND DOWNLOAD "WAZE NOTIFIER" SURVEY (FIRST TIME USERS)

### OPEN THE "WAZE NOTIFIER" SURVEY AND BEGIN SUBMITTING WAZE TICKETS FOR YOUR JOBSITE

**WAZE NOTIFIER** 

| 🖬 🗋 🕅 😨 📶 72% 🖬 12:14 PM | 🖬 💦 👔 73% 🛑 12:12 PM             | <b>₽ ⊠ N ≵ G ♀ % % and 45% ■ 8:38</b> AM                              |
|--------------------------|----------------------------------|-----------------------------------------------------------------------|
| My Surveys 📃             | < WAZE Notifier 📃                | 🗙 WAZE Notifier 📃                                                     |
| WAZE Notifier            | WAZE Notifier<br>WAZE Notifier   | Select Report Type *<br>Donations<br>Work Orders<br>Project Number: * |
|                          |                                  | Schedule Type *<br>Range Recurring                                    |
|                          |                                  | Range Time                                                            |
|                          |                                  | From:<br>Wed, Jul 26, 2017, 08:38                                     |
|                          |                                  | To Date: *                                                            |
|                          |                                  | Date                                                                  |
|                          | Collect<br>Start collecting data | To Time: *                                                            |
|                          |                                  |                                                                       |