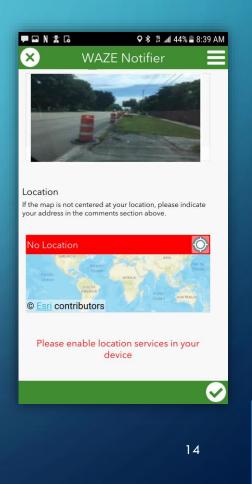

### SUBMITTING A WASD-WAZE TICKET

WAZE NOTIFIER

Location If the map is not centered at your location, please indicate your address in the comments section above.