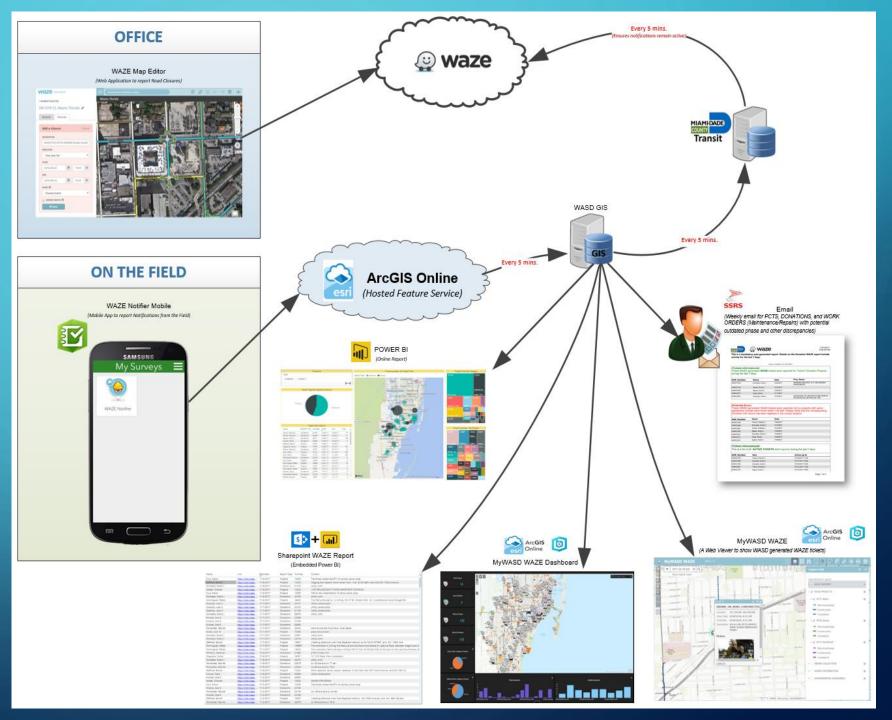

#### **CURRENT WORKFLOW**

WASD-WAZE NOTIFIER (SURVEY123 FOR ARCGIS)

#### Benefits:

- User enters construction duration
- Duration options include continuous or recurring time
- Ticket does not have to be resubmitted to WAZE to persist
- Users enter project number, comment, and take picture of jobsite
- Picture quality does not degrade and contains all image properties including time, size, location, etc. which can be used for other initiatives
- Users do not have to memorize a specific comment format
- Takes less than 1 minute to submit

### DASHBOARDS AND EMAIL REPORTS

- <u>MyWASD WAZE (Power BI) Dashboard</u>
- <u>MyWASD WAZE (GIS) Dashboard</u>
- Email Report

Email questions to wasdgissolutions@miamidade.gov

From: 8/11/2017 To: 8/18/2017