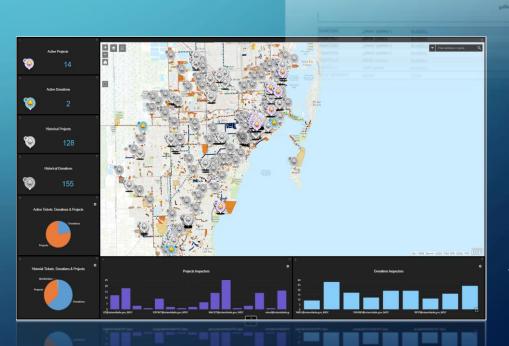

#### Available from intranet to see all:

- Active and
   Historical WAZE
   tickets
- PCTS project
   location and
   detail
- Donation project location and detail
- Water and Sewer infrastructure information
- Retrieve as-builts Use analytical tools to find, select, buffer, intersect, measure
- Create custom sketches

## **MyWASD WAZE Viewer**

http://mywasdgisapps/gis/default.aspx?Map=MyWASDWAZE