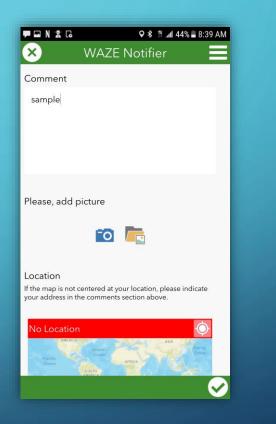

### SUBMITTING A WASD-WAZE TICKET

WAZE NOTIFIER

Location If the map is not centered at your location, please indicate your address in the comments section above.