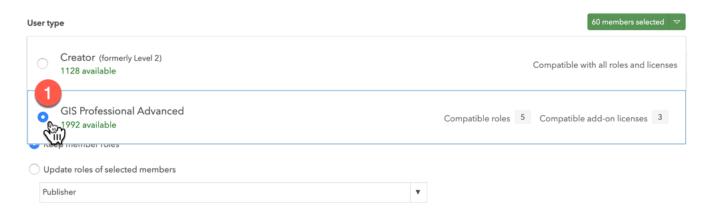

## Changing ArcGIS Online User Types in an ArcGIS Online Org for a School

The following images show the 6 basic steps of a manual process:

- 1. Login as an Administrator, go to Organization>Members tab.
- 2. On the left, filter by User Type Creator.
- 3. Bottom right, set to show up to 100 members per page.
- 4. Check the box in the upper Left to select all Members.
- 5. In the upper right, click Manage User Types.
- 6. Select to GIS Professional Advanced, then click Save.

NOTE: Admin doing the process may change self manually as a single process only; others may be done as multiple. A temporary bug (will get fixed) limits maximum manual changes to 25 per round but the process can be run multiple times. Python scripting can do the entire task quickly.