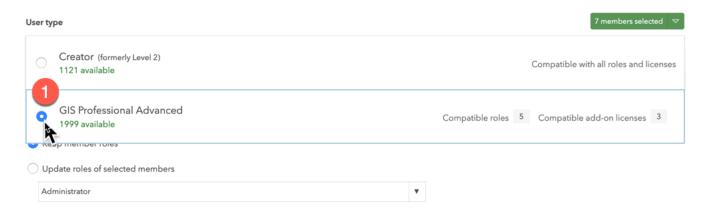

## Changing ArcGIS Online User Types in an ArcGIS Online Org for a School

The following images show the 6 basic steps of a manual process:

- 1. Login as an Administrator, go to Organization>Members tab.
- 2. On the left, filter by User Type Creator.
- 3. Bottom right, set to show up to 100 members per page.
- 4. Check the box in the upper Left to select all Members.
- 5. In the upper right, click Manage User Types.
- 6. Select to GIS Professional Advanced, then click Save.

NOTE: Admin doing the process may change self manually as a single process only; others may be done as multiple. A temporary bug (will get fixed) limits maximum manual changes to 25 per round but the process can be run multiple times. Python scripting can do the entire task quickly.