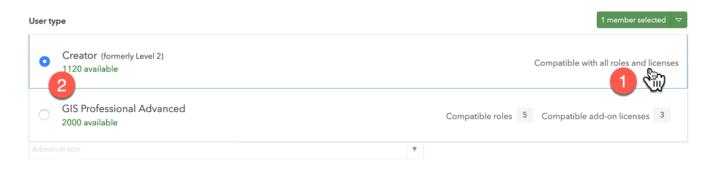

## Changing ArcGIS Online User Types in an ArcGIS Online Org for a School

The following images show the 6 basic steps of a manual process:

- 1. Login as an Administrator, go to Organization>Members tab.
- 2. On the left, filter by User Type Creator.
- 3. Bottom right, set to show up to 100 members per page.
- 4. Check the box in the upper Left to select all Members.
- 5. In the upper right, click Manage User Types.
- 6. Select to GIS Professional Advanced, then click Save.