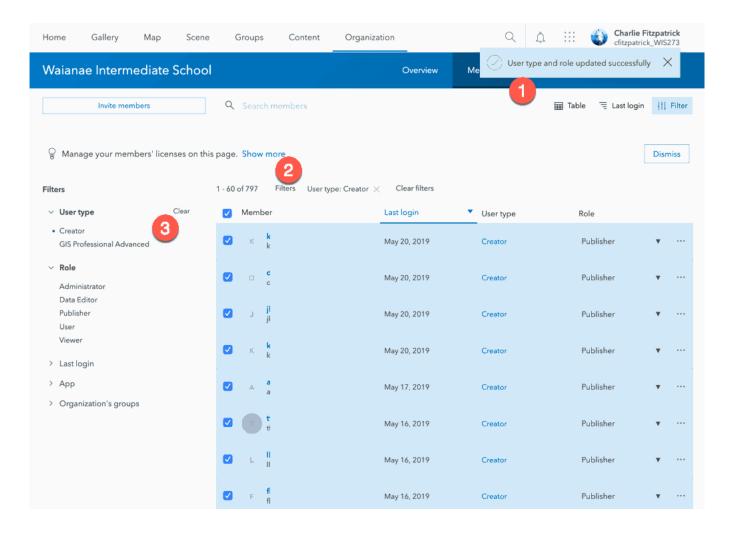

## Changing ArcGIS Online User Types in an ArcGIS Online Org for a School

The following images show the 6 basic steps of a manual process:

- 1. Login as an Administrator, go to Organization>Members tab.
- 2. On the left, filter by User Type Creator.
- 3. Bottom right, set to show up to 100 members per page.
- 4. Check the box in the upper Left to select all Members.
- 5. In the upper right, click Manage User Types.
- 6. Select to GIS Professional Advanced, then click Save.