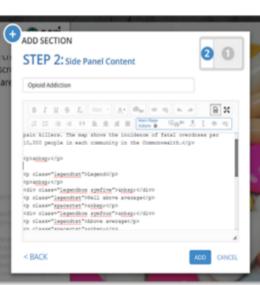

#### Use HTML to construct a legend

- For Story Map journal template
- Use source button when adding new map section
- Additional HTML customization for other templates:
- Map Tour
  - Use HTML to adjust colors, font size, etc. in the header text
  - Add custom formatting to image titles and captions for a richer experience