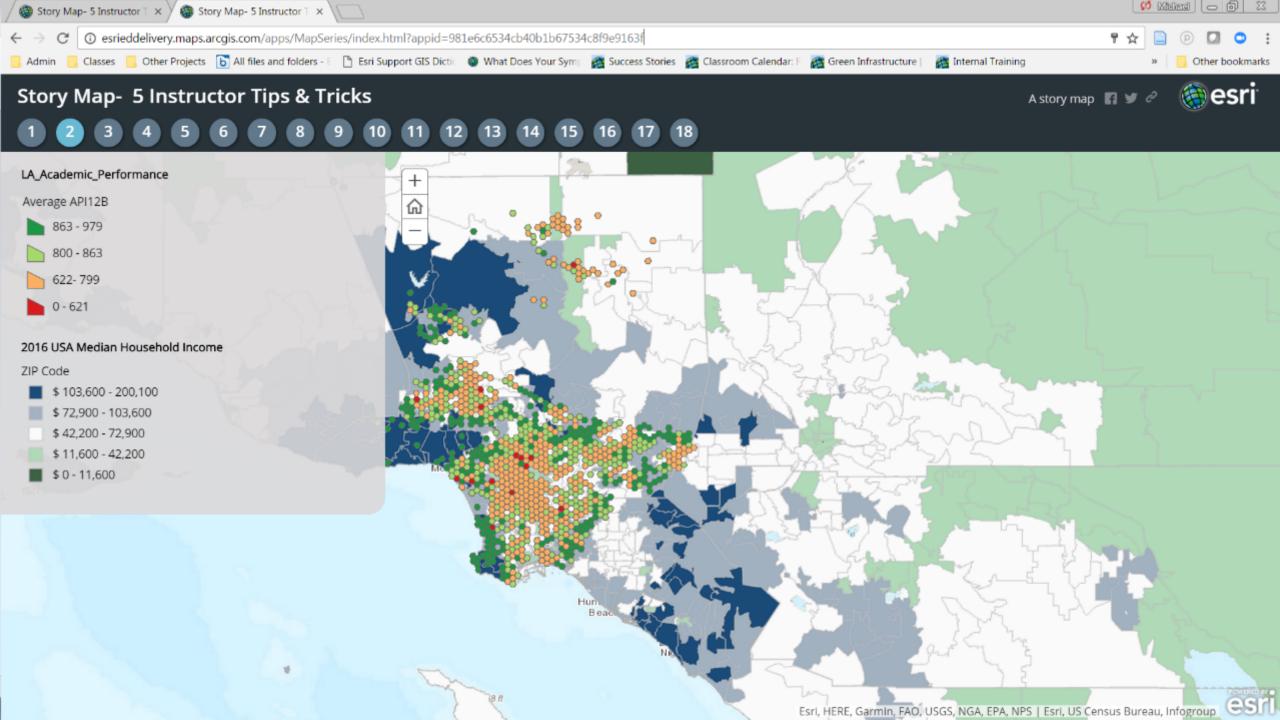

#### **Story Maps Within Story Maps**

- Embed \*IN\* Journal,
  Series, or Cascade
- Embed Tour, Journal, Swipe, and Series
- Minimize before embedding
  - '&embed' parameter
- Web AppBuilder can also embed well







#### **Embed an Operation View**

- · Create single display operation view
- · File>share>link
- Copy/paste link into Story Map configuration









#### Map Tour – Beyond Photos

- Other things you can embed:
  - Photo slideshows
  - Videos
  - Google Street View
  - Websites
  - 3D scenes
  - PowerPoint
- · Use Video option
- Pull URL out of embed codes









#### Use HTML to construct a legend

- For Story Map journal template
- Use source button when adding new map section
- Additional HTML customization for other templates:
- Map Tour
  - Use HTML to adjust