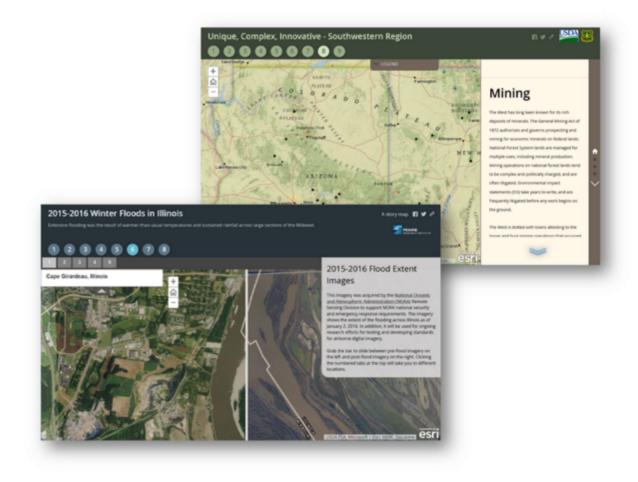

#### Map Tour – Beyond Photos

- Other things you can embed:
  - Photo slideshows
  - Videos
  - Google Street View
  - Websites
  - 3D scenes
  - PowerPoint
- · Use Video option
- Pull URL out of embed codes

#### Use HTML to construct a legend

- For Story Map journal template
- Use source button when adding new map section
- Additional HTML customization for other templates:
- Map Tour
  - Use HTML to adjust colors, font size, etc. in the header text
  - Add custom formatting to image titles and captions for a richer experience