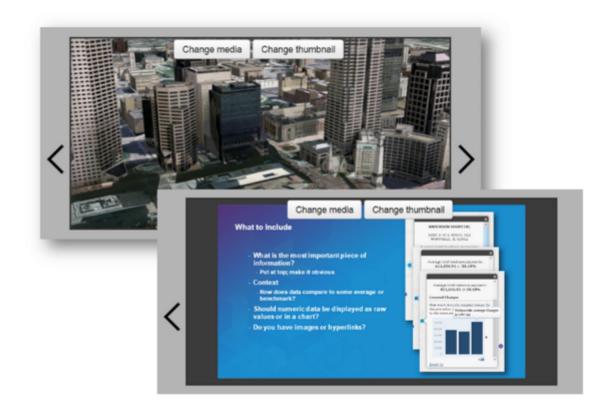

#### Use HTML to construct a legend

- For Story Map journal template
- Use source button when adding new map section
- Additional HTML customization for other templates:
- Map Tour
  - Use HTML to adjust colors, font size, etc. in the header text
  - Add custom formatting to image titles and captions for a richer experience