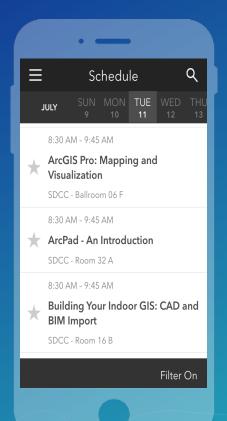

# Download the Esri Events app and find your event

# Select the session you attended