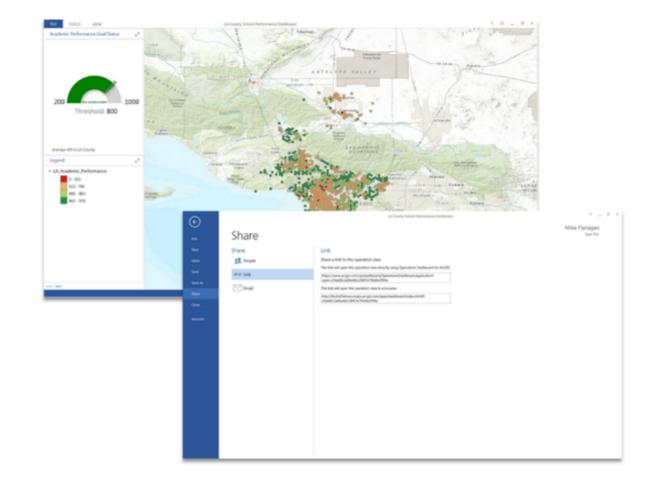

#### **Embed an Operation View**

- · Create single display operation view
- · File>share>link
- Copy/paste link into Story Map configuration