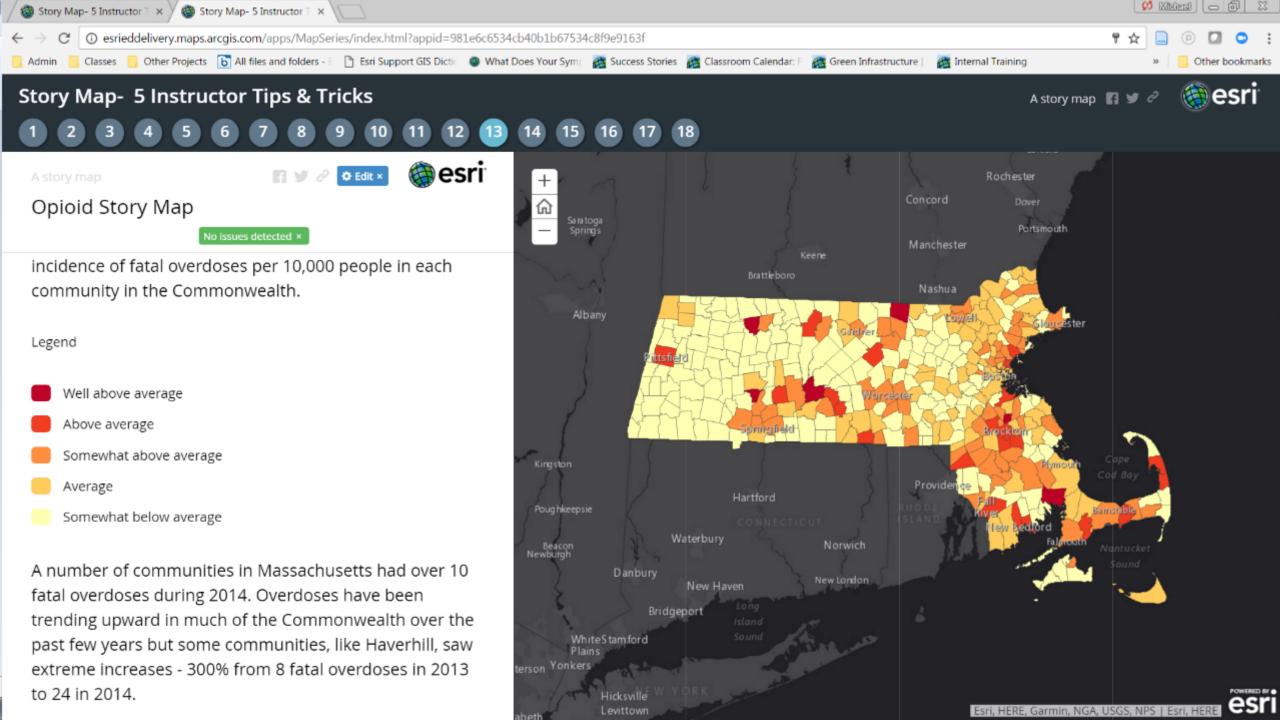

#### Use HTML to construct a legend

- For Story Map journal template
- Use source button when adding new map section
- Additional HTML customization for other templates:
- Map Tour
  - Use HTML to adjust colors, font size, etc. in the header text
  - Add custom formatting to image titles and captions for a richer experience