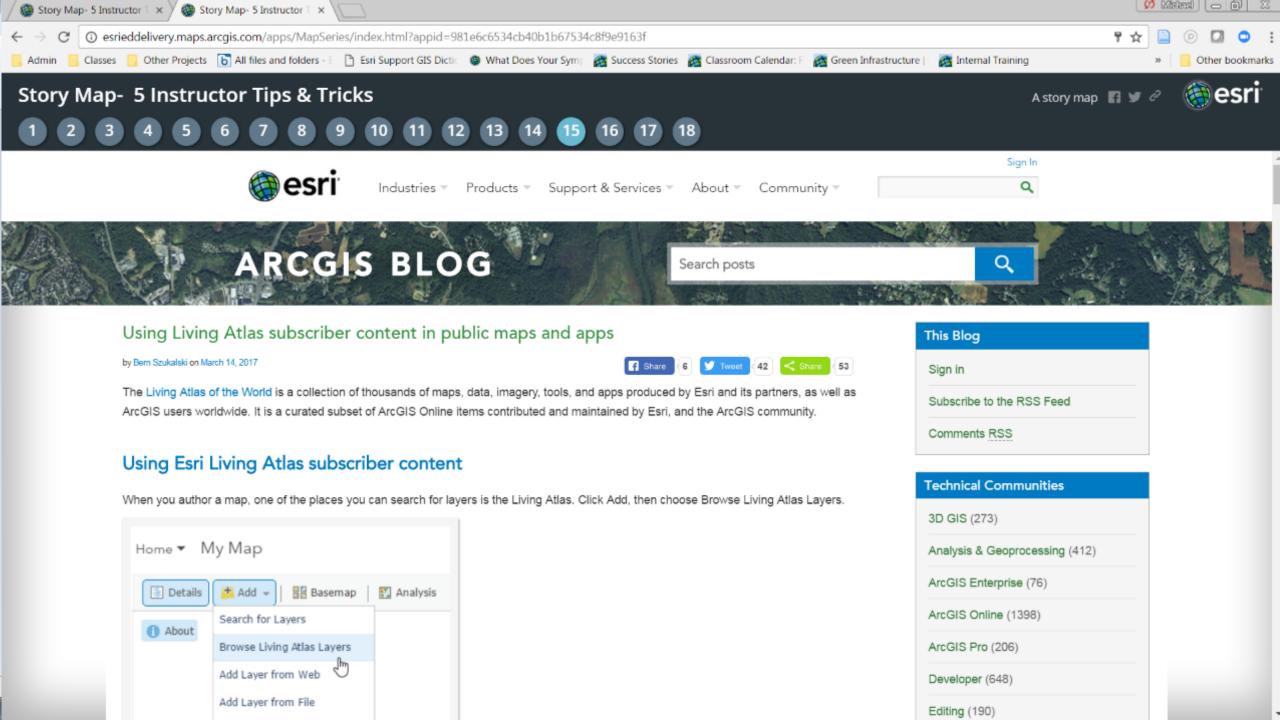

#### Use HTML to construct a legend

- For Story Map journal template
- Use source button when adding new map section
- Additional HTML customization for other templates:
- Map Tour
  - Use HTML to adjust colors, font size, etc. in the header text
  - Add custom formatting to image titles and captions for a richer experience