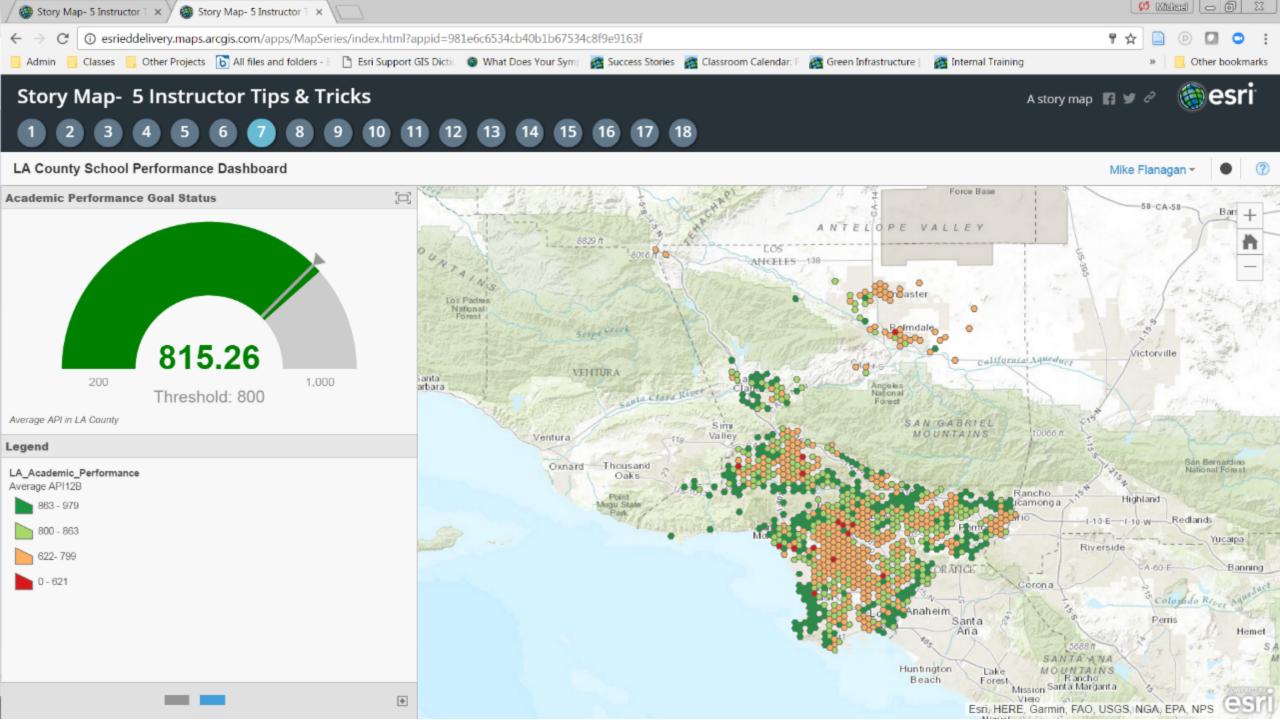

#### **Embed an Operation View**

- · Create single display operation view
- · File>share>link
- Copy/paste link into Story Map configuration