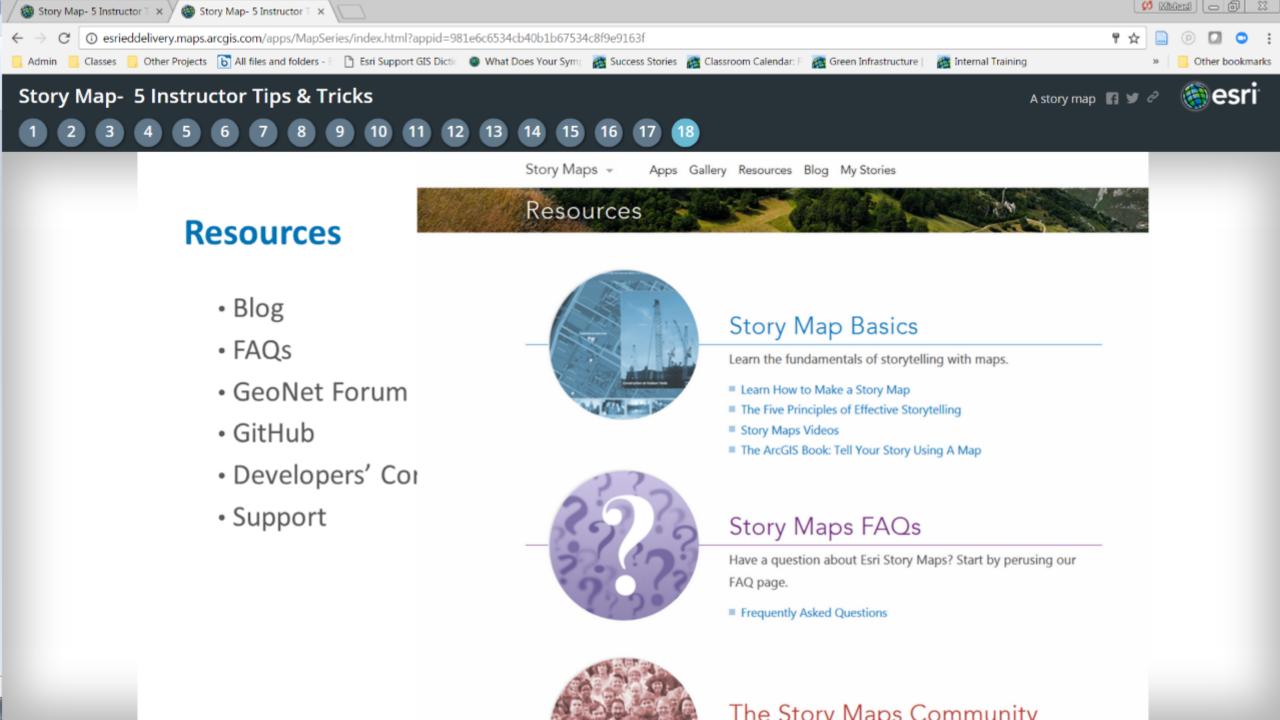

#### Use HTML to construct a legend

- For Story Map journal template
- Use source button when adding new map section
- Additional HTML customization for other templates:
- Map Tour
  - Use HTML to adjust colors, font size, etc. in the header text
  - Add custom formatting to image titles and captions for a richer experience