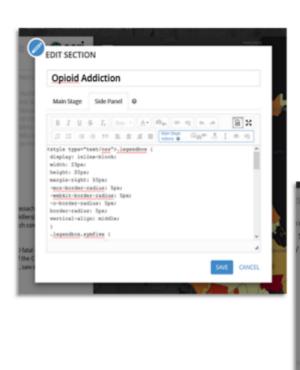

#### Use HTML to construct a legend

- For Story Map journal template
- Use source button when adding new map section
- Additional HTML customization for other templates:
- Map Tour
  - Use HTML to adjust colors, font size, etc. in the header text
  - Add custom formatting to image titles and captions for a richer experience