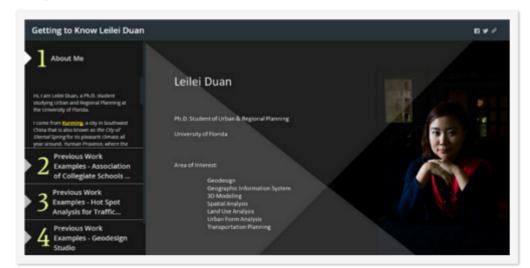

You can introduce yourself using a Story Map as an interactive resume. This example from Leilei Duan uses a Story Map Series (with the side accordion layout), providing a compelling way for prospective employers to not only learn more about Leilei, but also see her GIS work through interactive maps.