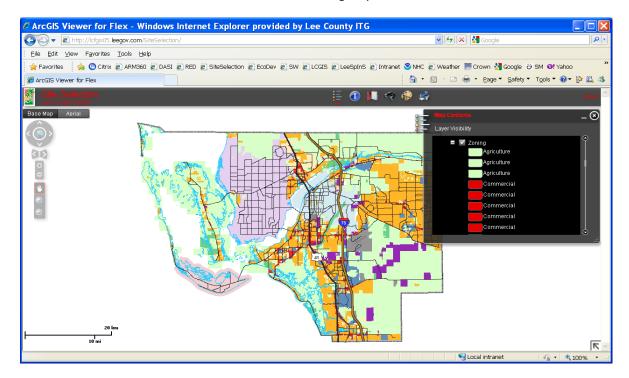

|                                                                                      |
|                                     |                                                                                      |
|                                     |                                                                                      |
|                                     |                                                                                      |
|                                     |                                                                                      |
|                                     | OK Cancel Apply                                                                      |

In Flex Viewer it shows each individual value with the grouped name.