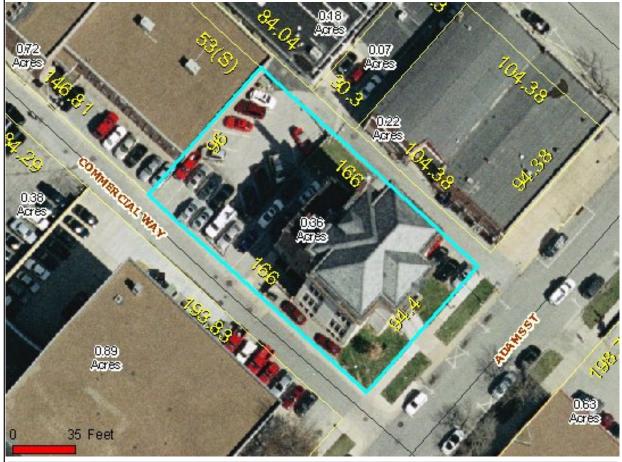

## \*\*\*Your Own Title Goes Here\*\*\*

210 ADAMS ST

Aerial Photography Date: 2006. Last Updated: 12/21/2010.

| OWNER INFORMATION                            |                                                                                                                                         |
|----------------------------------------------|-----------------------------------------------------------------------------------------------------------------------------------------|
| Name:                                        | COLE COUNTY                                                                                                                             |
| Owner Address:                               | 311 E HIGH ST                                                                                                                           |
| City, State, ZIP:                            | JEFFERSON CITY, MO 65101                                                                                                                |
| PROPERTY DETAILS                             |                                                                                                                                         |
| Parcel ID:                                   | 1103080003006008                                                                                                                        |
| Address:                                     | 210 ADAMS ST                                                                                                                            |
| Subdivision:                                 | CITY OF JEFFERSON INLOT                                                                                                                 |
| Sec/Twn/Rng:                                 | 8/44/11                                                                                                                                 |
| Property Desc:                               | LOTS 23 & 24 & IL 349-350 S 94.4 OF<br>E 101 IL 350 VAC ALLEY LYING E<br>LOT 24<br>(Property description is NOT a<br>legal description) |
| Acres Assessed:                              | 0.36                                                                                                                                    |
| Square Feet:<br>(Above Grade)                | 0                                                                                                                                       |
| Square Feet:<br>(Finished Basement)          | n/a                                                                                                                                     |
| Basement Type:                               | n/a                                                                                                                                     |
| Year Built:                                  | 0                                                                                                                                       |
| Living Units:                                | 0                                                                                                                                       |
| City Limits District:                        | JEFFERSON CITY                                                                                                                          |
| School District:                             | JEFFERSON CITY                                                                                                                          |
| Fire District:                               | JEFFERSON CITY                                                                                                                          |
| JC Ward/Precinct:                            | W2P1                                                                                                                                    |
| PROPERTY VALUES (certified as of 01/01/2010) |                                                                                                                                         |
| Exempt:                                      | Yes                                                                                                                                     |
| Total Appraised Value:                       | \$775,900                                                                                                                               |