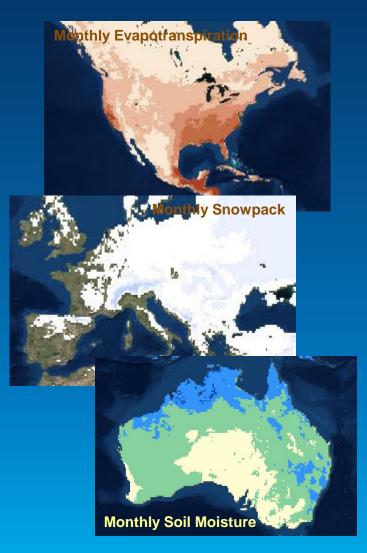

#### **New Earth Observation Image Layers**

- Publish Useful Scientific Data as Ready-to-Use Layers
  - Snowpack, Evapotranspiration, Soil Moisture, etc.
  - Data updated on a regular basis and time-enabled
- Leverages New 10.3 Capabilities for Scientific Data
  - Uses data in its native data formats (e.g. GRIB, netCDF, HDF) to support visualization and analysis of multidimensional data
  - Simple workflow to update image mosaic
- Layers will be Available through Living Atlas Collection
  - Hosted by Esri and/or Data Providers (Q4 timeframe)
  - Demonstration services available now