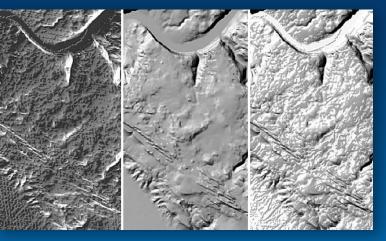

# **New Basemaps**

Expanding the suite of basemaps to support different maps and use cases

- New Basemaps in Polar Projection (Currently in Beta)
  - Arctic Oceans: ocean basemap for use in polar region
  - Arctic Imagery: imagery basemap in same projection
    - Uses standard projection accepted by NOAA, NGA, Oil & Gas
- Introduce New and Enhanced Map Designs
  - Dark Gray Canvas (Beta): new background map
  - Imagery Hybrid (Beta): enhanced overlay layer design
  - Terrain Map: enhanced with multi-directional hillshade