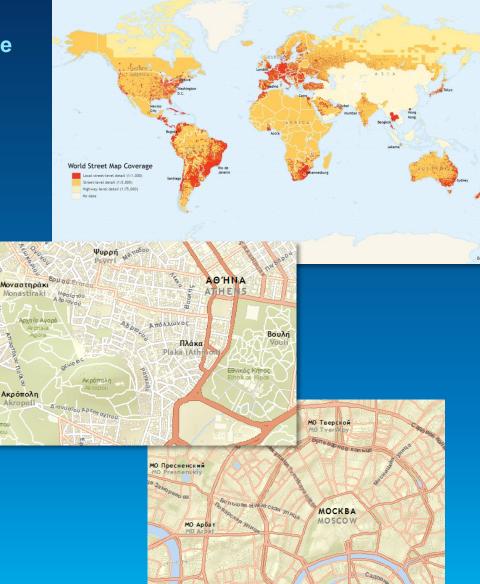

# **Basemaps Going Global**

Finish Adding Detail at Large Scales to Complete Global Coverage

#### Global Basemaps

- Updating with best available data
- Expansion of coverage at large scales
  - 1:4k nationwide and 1:1k in urban areas
- Europe Updates Planned in Q3
  Multi-Lingual labels in many countries
- Rest of World to be Added in Q4
  - Central Asia, Southeast Asia
  - Leverage best available content (HERE, OSM)