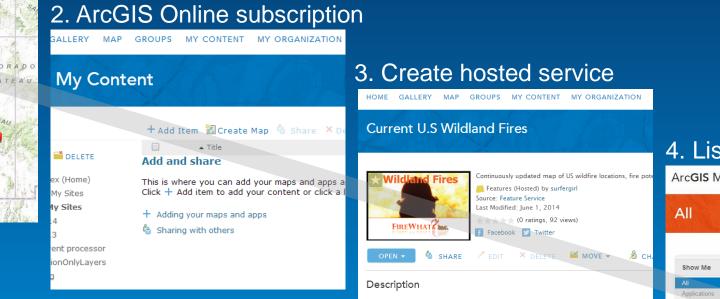

#### 1. Good data set

Wildlandfire.com(www.wildlandfire.com) invites you to view and interact with a co observations and radar imagery. These real-time layers provide insight into wher wildlandfire.com is professionally sourced fire intel from the boots on the ground anywhere else. As the user interacts with the map more information becomes ava

#### 4. List in Marketplace