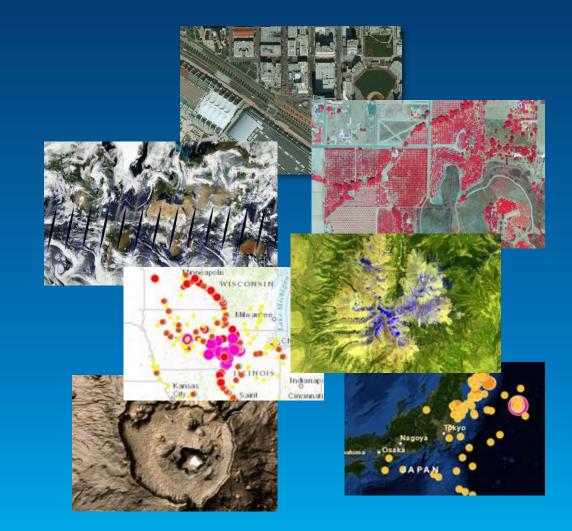

#### **New Earth Observation Image Layers**

- Publish Useful Scientific Data as Ready-to-Use Layers
  - Snowpack, Evapotranspiration, Soil Moisture, etc.
  - Data updated on a regular basis and time-enabled
- Leverages New 10.3 Capabilities for Scientific Data
  - Uses data in its native data formats (e.g. GRIB, netCDF, HDF) to support visualization and analysis of multidimensional data
  - Simple workflow to update image mosaic
- Layers will be Available through Living Atlas Collection
  - Hosted by Esri and/or Data Providers (Q4 timeframe)
  - Demonstration services available now

# Imagery and Observations

Preview of Road Ahead