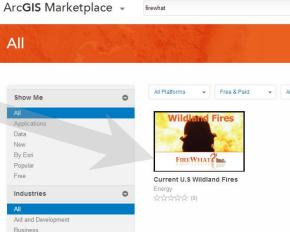

DigitalGlobe Global Basemap Service Esri-DigitalGlobe Marketplace ★★★☆☆☆ (3)



RapidEye Living Image Multispectral Esri-BlackBridge Marketplace



**DigitalGlobe Multispectral Service** Esri-DigitalGlobe Marketplace

LIVING IMAGE 3 BASEMAP BlackBridge

RapidEye Living Image BaseMap

Esri-BlackBridge Marketplace

#### DigitalGlobe

Airbus RapidEye

AccuWeather





# Our vision Self-service Model: hosted data

#### 1. Good data set





Wildlandfire.com(www.wildlandfire.com) invites you to view and interact with a co observations and radar imagery. These real-time layers provide insight into wher wildlandfire.com is professionally sourced fire intel from the boots on the ground anywhere else. As the user interacts with the map more information becomes ava

#### 4. List in Marketplace



# **Esri Content Portfolio for Basemaps**





## Basemaps

Suite of basemaps to support your web maps and applications

- Variety of Basemaps for Different Maps and Apps
  - From neutral background maps to rich foreground maps



Reference and Foundation Maps for the Living Atlas

# **Basemaps Going Global**

Finish Adding Detail at Large Scales to Complete Global Coverage

#### Global Basemaps

- Updating with best available data
- Expansion of coverage at large scales
  - 1:4k nationwide and 1:1k in urban areas
- Europe Updates Planned in Q3
  Multi-Lingual labels in many countries
- Rest of World to be Added in Q4
  - Central Asia, Southeast Asia
  - Leverage best available content (HERE, OSM)



# Esri Map Packages

New content offering to support mapping, geocoding, and routing whe