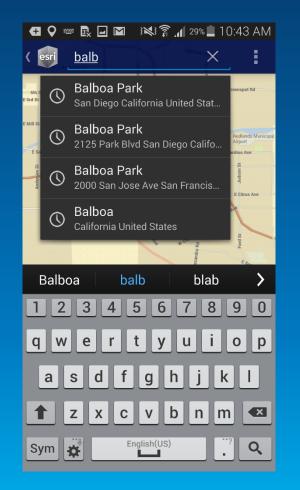

wide and 1:1k in urban areas
- Europe Updates Planned in Q3
  Multi-Lingual labels in many countries
- Rest of World to be Added in Q4
  - Central Asia, Southeast Asia
  - Leverage best available content (HERE, OSM)



# Esri Map Packages

New content offering to support mapping, geocoding, and routing when online or offline

- Map Packages built with Basemap Content
  - Enables much more coverage than tiled maps
  - To be built with new 10.3 technology
- Map Package you Download from Online
  - Detailed vector data in street map style
  - Pre-packaged by region or standard geography
  - Packages sized to work well on mobile devices
- Use in ArcGIS Pro and Mobile Apps
  - Supports dynamic labeling (e.g. rotated text)
  - High resolution display for retina devices



# Esri Map Packages







# **New Basemaps**

Expanding the suite of basemaps to support different maps and use cases

- New Basemaps in Polar Projection (Currently in Beta)
  - Arctic Oceans: ocean basemap for use in polar region
  - Arctic Imagery: imagery basemap in same projection
    - Uses standard projection accepted by NOAA, NGA, Oil & Gas
- Introduce New and Enhanced Map Designs
  - Dark Gray Canvas (Beta): new background map
  - Imagery Hybrid (Beta): enhanced overlay layer design
  - Terrain Map: enhanced with multi-directional hillshade





Demo

# Basemaps

Preview of Road Ahead



# **Esri Content Portfolio for Imagery**







Road Ahead for 2014

- Continue Updating & Expanding World Imagery Coverage (Q3-Q4)
  - Expand and update large-scales with high resolution Airbus imagery (2.5m and 0.5m)