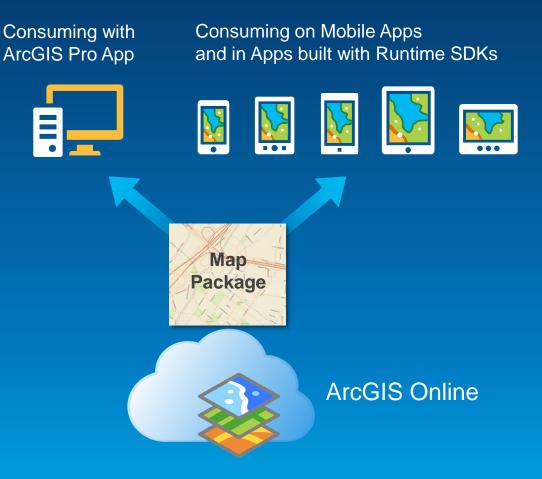

# Esri Map Packages

New content offering to support mapping, geocoding, and routing when online or offline

- Map Packages built with Basemap Content
  - Enables much more coverage than tiled maps
  - To be built with new 10.3 technology
- Map Package you Download from Online
  - Detailed vector data in street map style
  - Pre-packaged by region or standard geography
  - Packages sized to work well on mobile devices
- Use in ArcGIS Pro and Mobile Apps
  - Supports dynamic labeling (e.g. rotated text)
  - High resolution display for retina devices

# Esri Map Packages