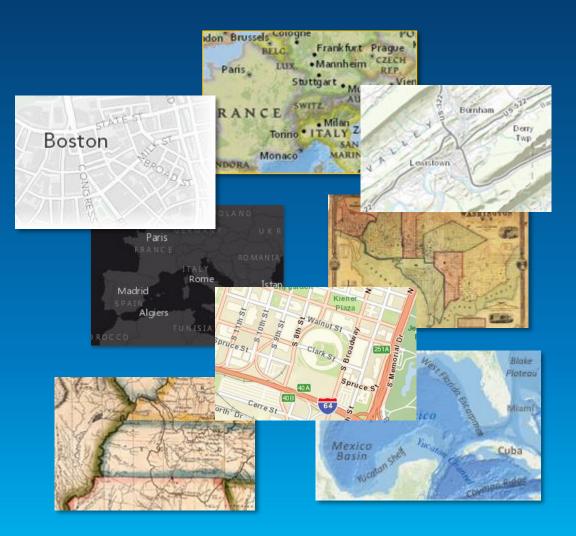

## Basemaps

Suite of basemaps to support your web maps and applications

- Variety of Basemaps for Different Maps and Apps
  - From neutral background maps to rich foreground maps

Reference and Foundation Maps for the Living Atlas

# **Basemaps Going Global**

Finish Adding Detail at Large Scales to Complete Global Coverage

#### Global Basemaps

- Updating with best available data
- Expansion of coverage at large scales
  - 1:4k nationwide and 1:1k in urban areas
- Europe Updates Planned in Q3
  Multi-Lingual labels in many countries
- Rest of World to be Added in Q4
  - Central Asia, Southeast Asia
  - Leverage best available content (HERE, OSM)