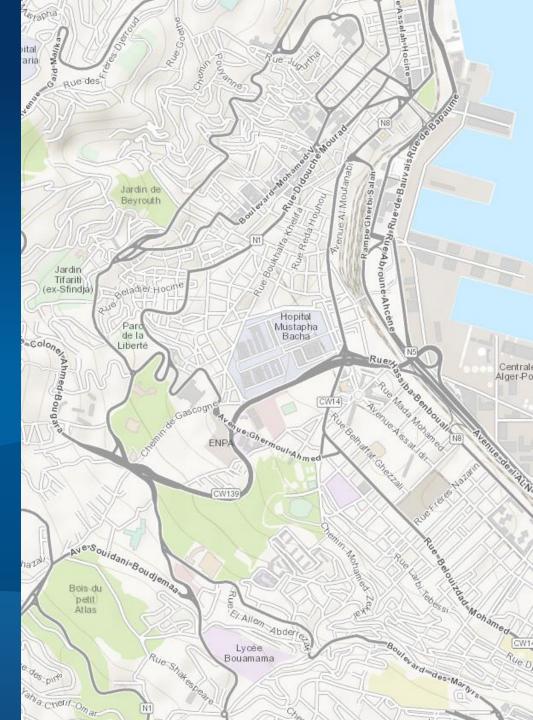

d geography
  - Packages sized to work well on mobile devices
- Use in ArcGIS Pro and Mobile Apps
  - Supports dynamic labeling (e.g. rotated text)
  - High resolution display for retina devices



# Esri Map Packages







# **New Basemaps**

Expanding the suite of basemaps to support different maps and use cases

- New Basemaps in Polar Projection (Currently in Beta)
  - Arctic Oceans: ocean basemap for use in polar region
  - Arctic Imagery: imagery basemap in same projection
    - Uses standard projection accepted by NOAA, NGA, Oil & Gas
- Introduce New and Enhanced Map Designs
  - Dark Gray Canvas (Beta): new background map
  - Imagery Hybrid (Beta): enhanced overlay layer design
  - Terrain Map: enhanced with multi-directional hillshade





Demo

# Basemaps

Preview of Road Ahead



# **Esri Content Portfolio for Imagery**







Road Ahead for 2014

- Continue Updating & Expanding World Imagery Coverage (Q3-Q4)
  - Expand and update large-scales with high resolution Airbus imagery (2.5m and 0.5m)
  - Publish new imagery provided by user community (e.g. update USA with latest NAIP)





#### **New Earth Observation Image Layers**

- Publish Useful Scientific Data as Ready-to-Use Layers
  - Snowpack, Evapotranspiration, Soil Moisture, etc.
  - Data updated on a regular basis and time-enabled
- Leverages New 10.3 Capabilities for Scientific Data
  - Uses data in its native data formats (e.g. GRIB, netCDF, HDF) to support visualization and analysis of multidimensional data
  - Simple workflow to update image mosaic
- Layers will be Available through Living Atlas Collec