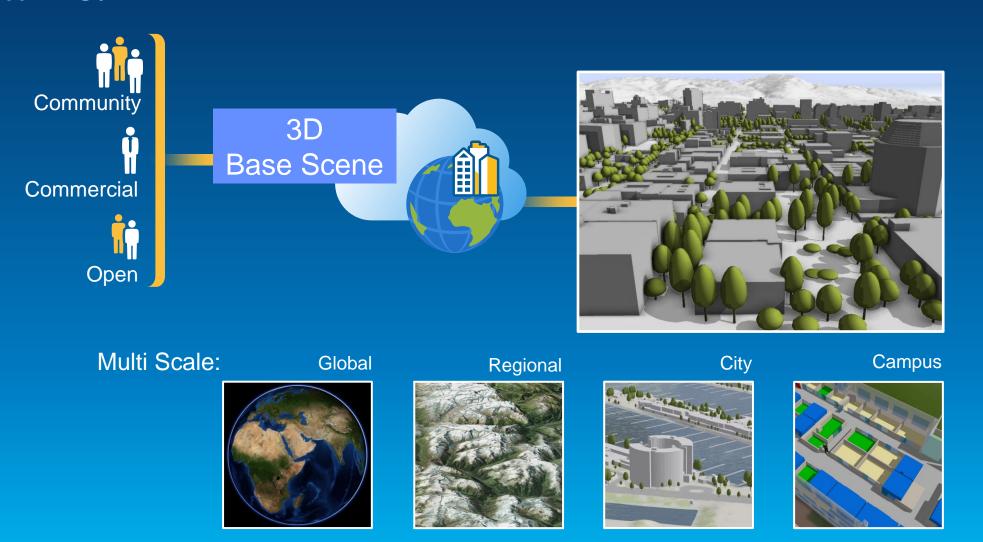

Scientific Data as Ready-to-Use Layers
  - Snowpack, Evapotranspiration, Soil Moisture, etc.
  - Data updated on a regular basis and time-enabled
- Leverages New 10.3 Capabilities for Scientific Data
  - Uses data in its native data formats (e.g. GRIB, netCDF, HDF) to support visualization and analysis of multidimensional data
  - Simple workflow to update image mosaic
- Layers will be Available through Living Atlas Collection
  - Hosted by Esri and/or Data Providers (Q4 timeframe)
  - Demonstration services available now



Demo

# Imagery and Observations

Preview of Road Ahead



# **Esri Content Portfolio for Urban Systems**





# **Urban Systems**

Provides the critical information needed to understand our cities and their systems



# **3D Base Scene**

Supporting your work in 3D



# Join the ArcGIS Content Community

#### http://community.esri.com/groups/arcgis-content





Please fill out the session survey:

# First Offering ID: 1367

Online – <u>www.esri.com/ucsessionsurveys</u> Paper – pick up and put in drop box



Understanding our world.