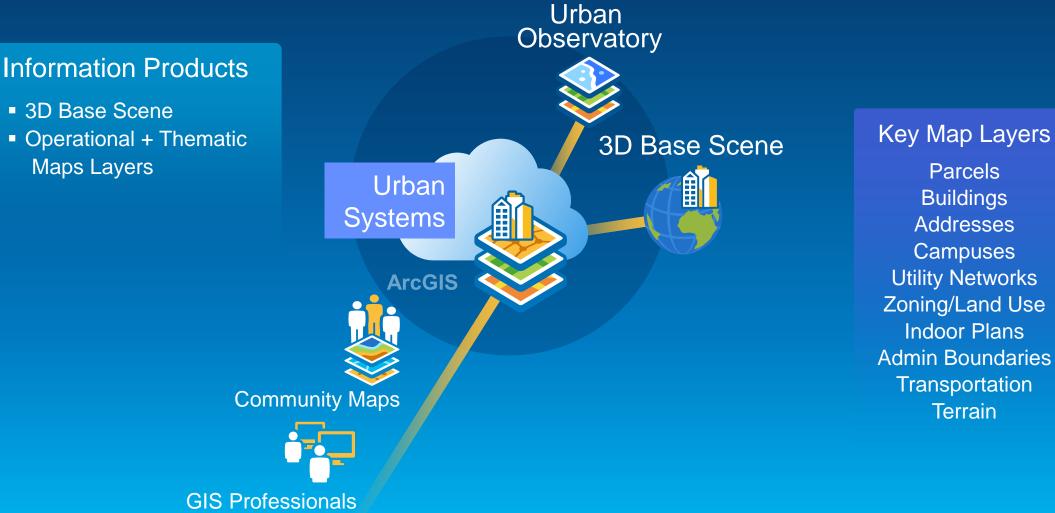

# **Esri Content Portfolio for Urban Systems**

# **Urban Systems**

Provides the critical information needed to understand our cities and their systems

# **3D Base Scene**

Supporting your work in 3D