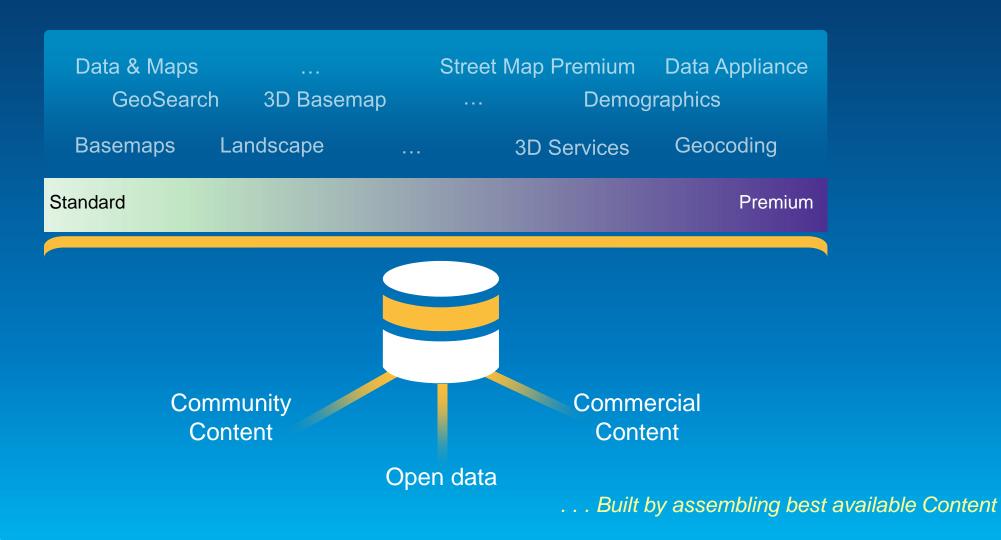

# **Esri Content Portfolio for Basemaps**

## Basemaps

Suite of basemaps to support your web maps and applications

- Variety of Basemaps for Different Maps and Apps
  - From neutral background maps to rich foreground maps

Reference and Foundation Maps for the Living Atlas