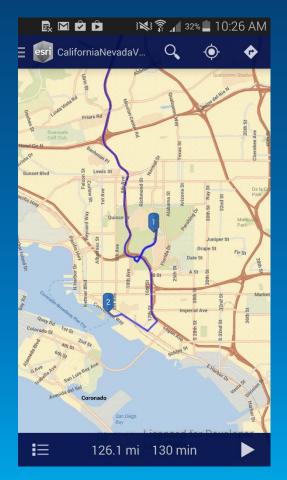

de and 1:1k in urban areas
- Europe Updates Planned in Q3
  Multi-Lingual labels in many countries
- Rest of World to be Added in Q4
  - Central Asia, Southeast Asia
  - Leverage best available content (HERE, OSM)



# Esri Map Packages

New content offering to support mapping, geocoding, and routing when online or offline

- Map Packages built with Basemap Content
  - Enables much more coverage than tiled maps
  - To be built with new 10.3 technology
- Map Package you Download from Online
  - Detailed vector data in street map style
  - Pre-packaged by region or standard geography
  - Packages sized to work well on mobile devices
- Use in ArcGIS Pro and Mobile Apps
  - Supports dynamic labeling (e.g. rotated text)
  - High resolution display for retina devices



# Esri Map Packages







# **New Basemaps**

Expanding the suite of basemaps to support different maps and use cases

- New Basemaps in Polar Projection (Currently in Beta)
  - Arctic Oceans: ocean basemap for use in polar region
  - Arctic Imagery: imagery basemap in same projection
    - Uses standard projection accepted by NOAA, NGA, Oil & Gas
- Introduce New and Enhanced Map Designs
  - Dark Gray Canvas (Beta): new background map
  - Imagery Hybrid (Beta): enhanced overlay layer design
  - Terrain Map: enhanced with multi-directional hillshade





Demo

# Basemaps

Preview of Road Ahead



# **Esri Content Portfolio for Imagery**







Road Ahead for 2014

- Continue Updating & Expanding World Imagery Coverage (Q3-Q4)
  - Expand and update large-scales with high resolution Airbus imagery (2.5m and 0.5m)