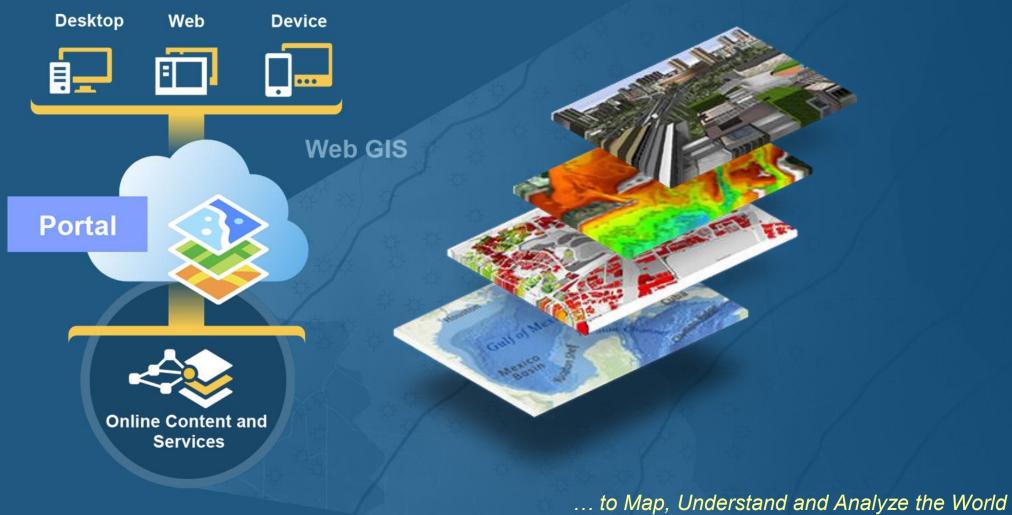

# **Content is Integral to the Platform**

The Heartbeat of the System ....

... in the Cloud and On-premises

# ArcGIS includes a Living Atlas of the World

Maps and Layers from Esri and Thousands of Contributors

**Collection is Growing and Changing on a Daily Basis** 