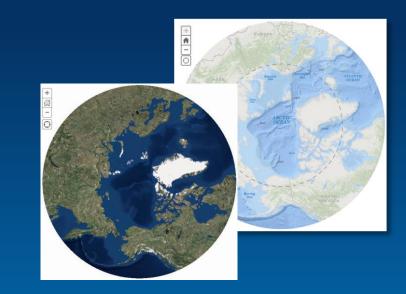

# **New Basemaps**

Expanding the suite of basemaps to support different maps and use cases

- New Basemaps in Polar Projection (Currently in Beta)
  - Arctic Oceans: ocean basemap for use in polar region
  - Arctic Imagery: imagery basemap in same projection
    - Uses standard projection accepted by NOAA, NGA, Oil & Gas
- Introduce New and Enhanced Map Designs
  - Dark Gray Canvas (Beta): new background map
  - Imagery Hybrid (Beta): enhanced overlay layer design
  - Terrain Map: enhanced with multi-directional hillshade

Demo

# Basemaps

Preview of Road Ahead