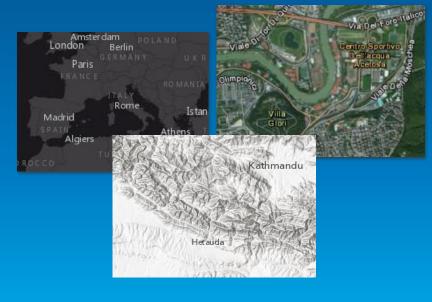

# **New Basemaps**

Expanding the suite of basemaps to support different maps and use cases

- New Basemaps in Polar Projection (Currently in Beta)
  - Arctic Oceans: ocean basemap for use in polar region
  - Arctic Imagery: imagery basemap in same projection
    - Uses standard projection accepted by NOAA, NGA, Oil & Gas
- Introduce New and Enhanced Map Designs
  - Dark Gray Canvas (Beta): new background map
  - Imagery Hybrid (Beta): enhanced overlay layer design
  - Terrain Map: enhanced with multi-directional hillshade

Demo

# Basemaps

Preview of Road Ahead