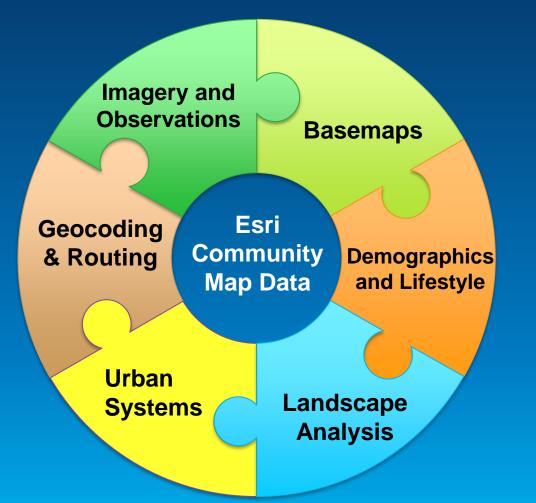

# **Content is published by Esri, Users and Partners**

| Maps<br>Very tory tory or connected by the test to<br>Basemaps<br>Dopographic<br>The sparse is noticed in the first indication of the size of the                                                                                                                                                                                                                                                                                                                                                                                                                  |                |
|--------------------------------------------------------------------------------------------------------------------------------------------------------------------------------------------------------------------------------------------------------------------------------------------------------------------------------------------------------------------------------------------------------------------------------------------------------------------------------------------------------------------------------------------------------------------------------------------------------------------------------------------------------------------------------------------------------------------------------------------------------------------------------------------------------------------------------------------------------------------------------------------------------------------------------------------------------------------------------------------------------------------------------------------------------------------------------------------------------------------------------------------------------------------------------------------------------------------------------------------------------------------------------------------------------------------------------------------------------------------------------------------------------------------------------------------------------------------------------------------------------------------------------------------------------------------------------------------------------------------------------------------------------------------------------------------------------------------------------------------------------------------------------------------------------------------------------------------------------------------------------------------------------------------------------------------------------------------------------------------------------------------------------------------------------------------------------------------------------------------------------------------------------------------------------------------------------------------------------------------------------------------------------------------------------------------------------------------------------------------------------------------------------------------------------------------------------------------------------------------------------------------------------------------------------|----------------|
| Togographic by the states baseline clear state for failing states that the state states are states to the state state of the states that the states are states are states are particular to the states the state states are states are particular to the states are states are particular to the states are states are particular to the states are states are states are particular to the states are states are states are particular to the states are states ar                                                                                                                                                                                                                                                                                                                                                                                                                         | Day Fran Tital |
| The Traggeory top scalar bandwards call with Menney Alexandra Manna and Mann                                                                                                                                                                                                                                                                                                                                                                                                                         |                |
| A strain<br>A stra |                |

# Community *Content* goes beyond maps

**3D** 

Elevation

Imagery

Geocoding

Landscape

Esri UC 2014 | Technical Workshop |