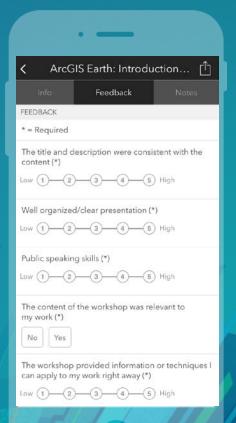

#### Please Take Our Survey on the App

Download the Esri Events app and find your event

Select the session you attended

Select the Feedback tab

Complete answers and select "Submit"