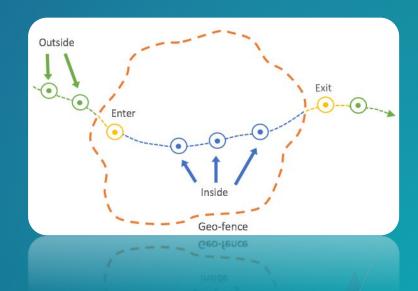

#### **Best Practice: Real-time GIS Strategy**

Display, analysis, and dissemination of streaming location data and attributes from sensors, devices, and social media feeds

#### Ingest | Analyze & Filter | Disseminate