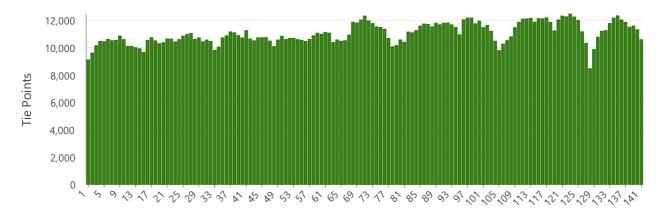

#### **Tie Points Per Image**

Image ID

| Min    | 8,458     |
|--------|-----------|
| Max    | 12,453    |
| Median | 10,868    |
| Mean   | 11,021    |
| Total  | 1,553,975 |

The total number of tie points that were detected in each image during the Adjust Images step. Images with low tie point counts may indicate problematic areas, such as areas with poor image quality, insufficient image overlap, or homogenous image textures.