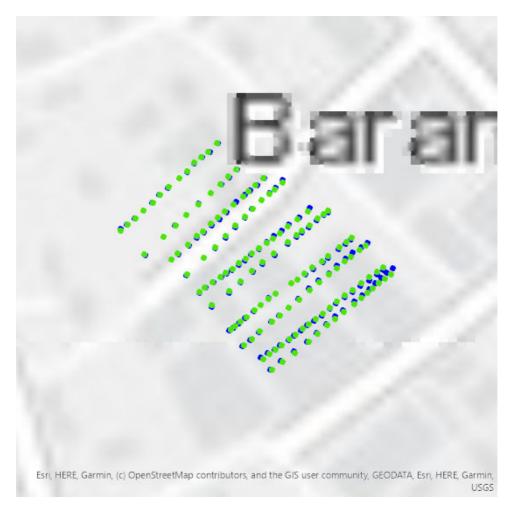

## **Adjusted Image Positions**

The initial image locations (blue points) and their adjusted positions (green points) after processing.