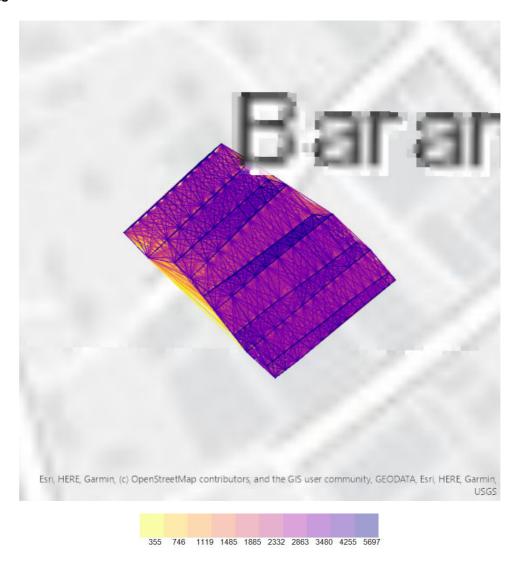

#### **Tie Points Per Image**

Image ID

| Min    | 8,458     |
|--------|-----------|
| Max    | 12,453    |
| Median | 10,868    |
| Mean   | 11,021    |
| Total  | 1,553,975 |

The total number of tie points that were detected in each image during the Adjust Images step. Images with low tie point counts may indicate problematic areas, such as areas with poor image quality, insufficient image overlap, or homogenous image textures.