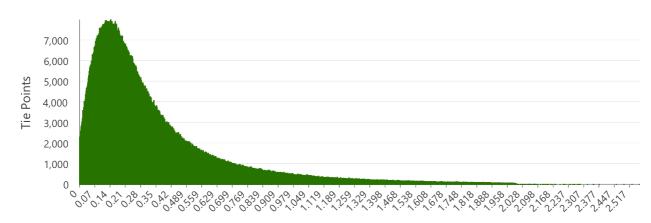

#### Tie Point Reprojection (Pixels)

| Min    | 0.000 |
|--------|-------|
| Max    | 7.794 |
| Median | 0.244 |
| Mean   | 0.351 |
| RMSE   | 0.342 |

The distribution of the tie point reprojection errors across all adjusted images. The root mean square error (RMSE) of the reprojection error can be used to assess the overall quality of the Adjust Images processing step. Generally, an RMSE value closer to zero indicates a higher quality adjustment.