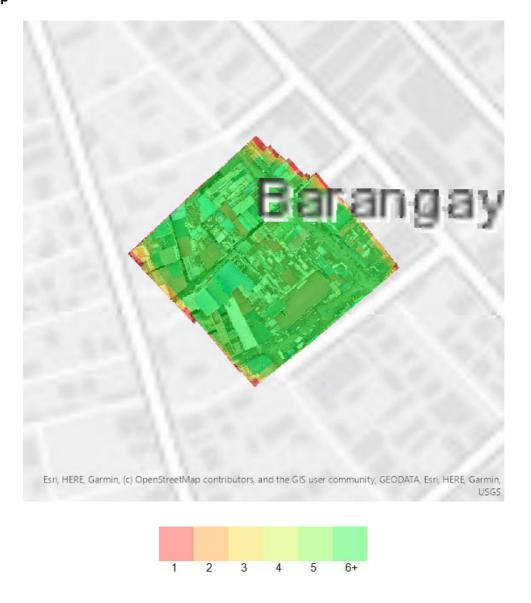

### Image Overlap

The amount of overlap between image projections after processing. Areas with high overlap produce the most accurate results. Avoid placing control points in areas of low overlap, as this could affect their accuracy.